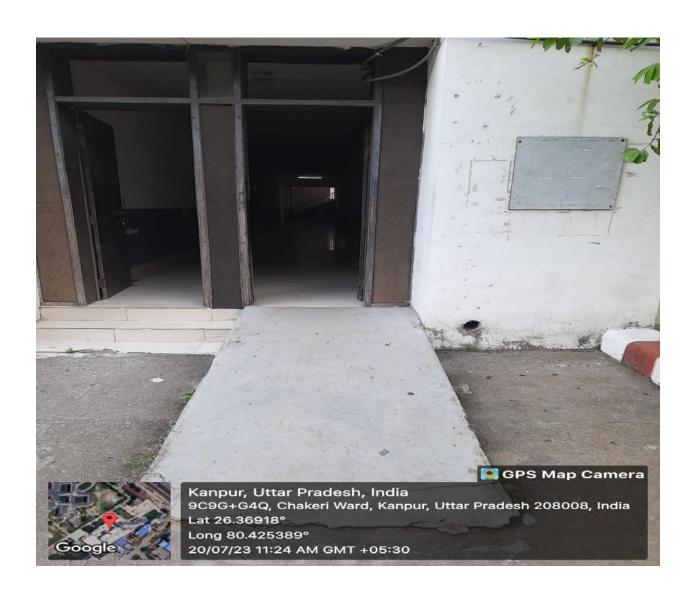

5      |
| 4.     | Wheelchair                   | 6        |
| 5.     | Disabled-friendly washrooms  | 7-8      |
| 6.     | Disabled-friendly software   | 9        |

#### **Disable-friendly environment**

- ➤ KITP provides facilities for the students who are physically disabled.
- > There are Ramps, lifts, and toilets in campus to make the environment accessible for everyone including disabled persons.
- > Specific software is available through which visually impaired students can easily access their study materials online.
- > Institute trained its Staff members to handle/ assist persons with disabilities, including persons with learning disabilities.
- > Institute provides counselling for the students with disabilities on the type of courses in which they can do better.

# **RAMPS**



## **LIFTS**





## **WHEELCHAIR**



## **DISABLE- FRIENDLY WASHROOMS**





#### **DISABLE- FRIENDLY SOFTWARE**