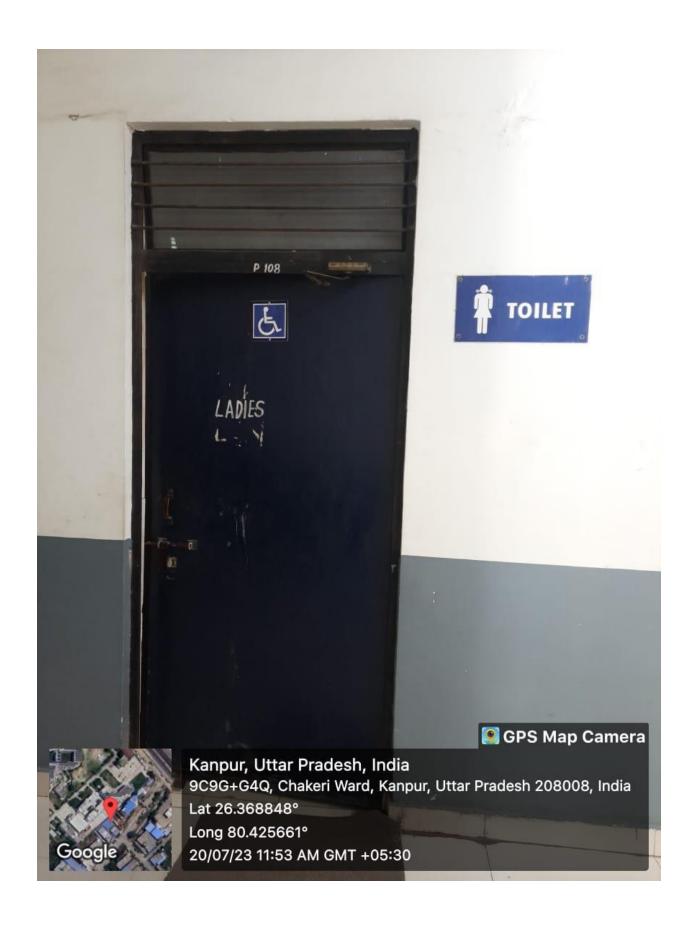

ed-friendly washrooms  | 7-8      |
| 6.     | Disabled-friendly software   | 9        |

#### **Disable-friendly environment**

- ➤ KITP provides facilities for the students who are physically disabled.
- > There are Ramps, lifts, and toilets in campus to make the environment accessible for everyone including disabled persons.
- > Specific software is available through which visually impaired students can easily access their study materials online.
- > Institute trained its Staff members to handle/ assist persons with disabilities, including persons with learning disabilities.
- > Institute provides counselling for the students with disabilities on the type of courses in which they can do better.

# **RAMPS**



## **LIFTS**





## **WHEELCHAIR**



## **DISABLE- FRIENDLY WASHROOMS**





#### **DISABLE- FRIENDLY SOFTWARE**