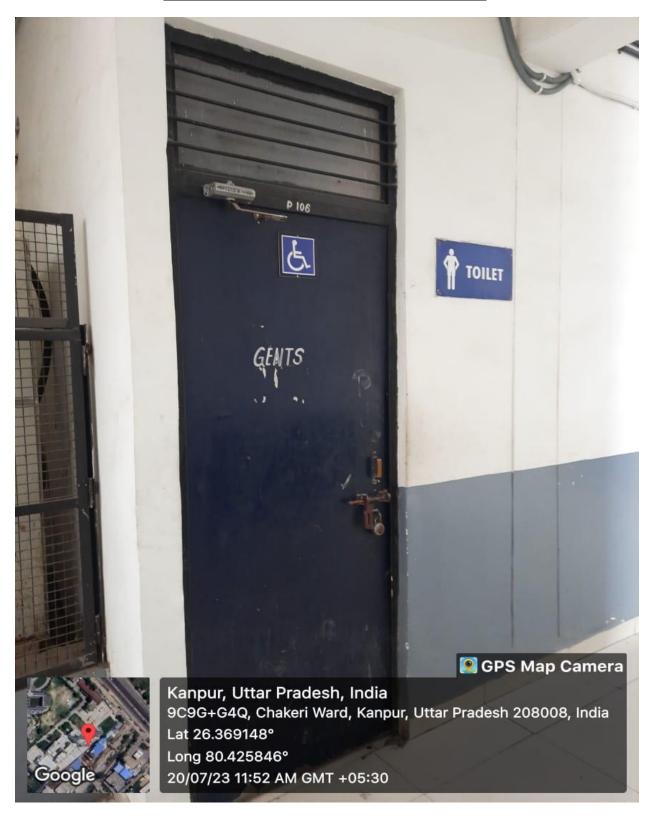

bled-friendly washrooms  | 7-8      |
| 6.     | Disabled-friendly software   | 9        |

#### **Disable-friendly environment**

- ➤ KITP provides facilities for the students who are physically disabled.
- > There are Ramps, lifts, and toilets in campus to make the environment accessible for everyone including disabled persons.
- > Specific software is available through which visually impaired students can easily access their study materials online.
- > Institute trained its Staff members to handle/ assist persons with disabilities, including persons with learning disabilities.
- > Institute provides counselling for the students with disabilities on the type of courses in which they can do better.

# **RAMPS**



## **LIFTS**





## **WHEELCHAIR**



## **DISABLE- FRIENDLY WASHROOMS**





#### **DISABLE- FRIENDLY SOFTWARE**