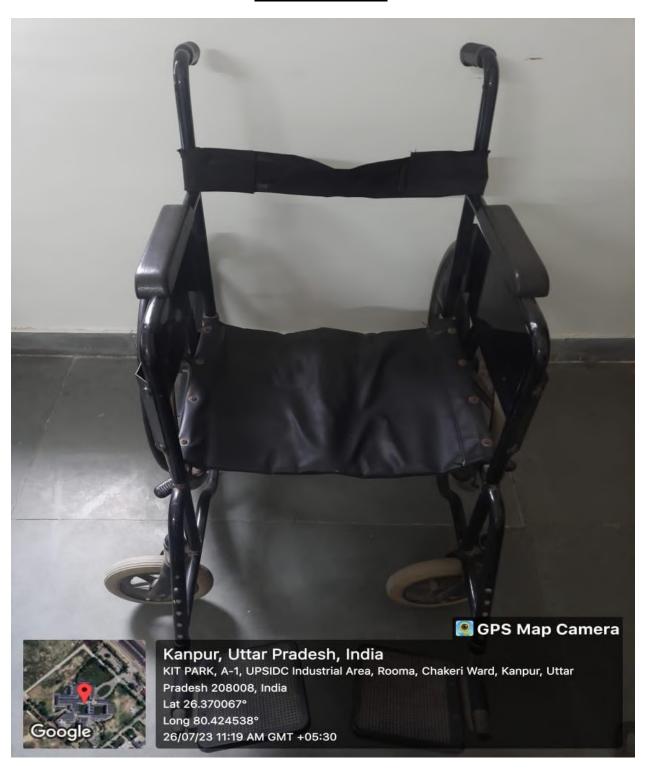

| 6        |
| 5.     | Disabled-friendly washrooms  | 7-8      |
| 6.     | Disabled-friendly software   | 9        |

#### **Disable-friendly environment**

- ➤ KITP provides facilities for the students who are physically disabled.
- > There are Ramps, lifts, and toilets in campus to make the environment accessible for everyone including disabled persons.
- > Specific software is available through which visually impaired students can easily access their study materials online.
- > Institute trained its Staff members to handle/ assist persons with disabilities, including persons with learning disabilities.
- > Institute provides counselling for the students with disabilities on the type of courses in which they can do better.

# **RAMPS**



## **LIFTS**





## **WHEELCHAIR**



## **DISABLE- FRIENDLY WASHROOMS**





#### **DISABLE- FRIENDLY SOFTWARE**