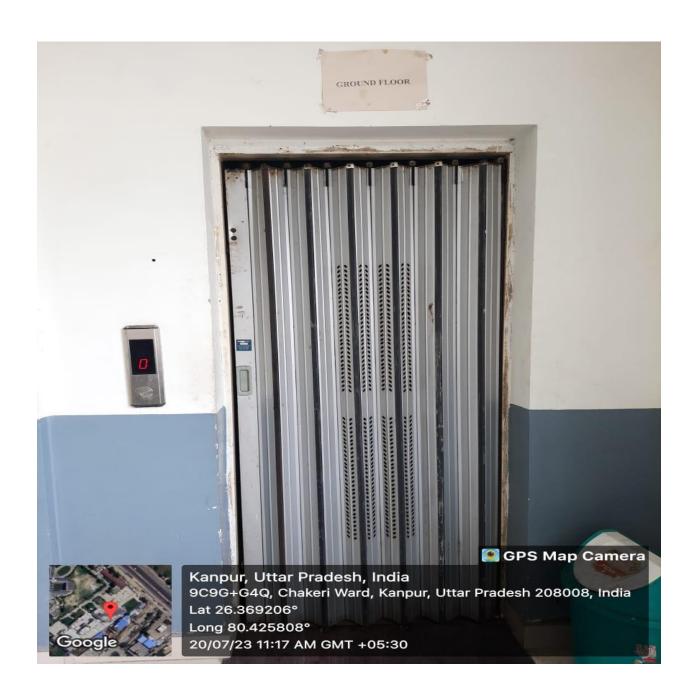

| Wheelchair                   | 6        |
| 5.     | Disabled-friendly washrooms  | 7-8      |
| 6.     | Disabled-friendly software   | 9        |

#### **Disable-friendly environment**

- ➤ KITP provides facilities for the students who are physically disabled.
- > There are Ramps, lifts, and toilets in campus to make the environment accessible for everyone including disabled persons.
- > Specific software is available through which visually impaired students can easily access their study materials online.
- > Institute trained its Staff members to handle/ assist persons with disabilities, including persons with learning disabilities.
- > Institute provides counselling for the students with disabilities on the type of courses in which they can do better.

# **RAMPS**



## **LIFTS**





## **WHEELCHAIR**



## **DISABLE- FRIENDLY WASHROOMS**





#### **DISABLE- FRIENDLY SOFTWARE**