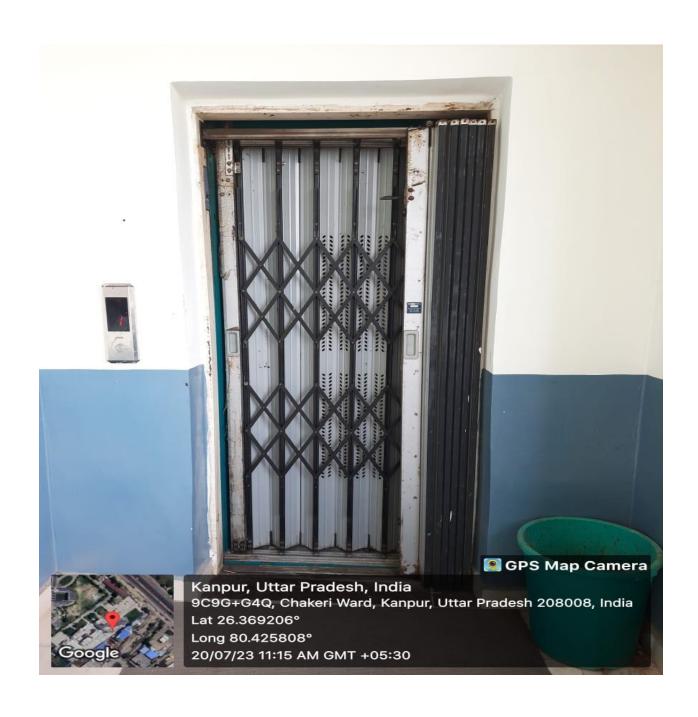

| Wheelchair                   | 6        |
| 5.     | Disabled-friendly washrooms  | 7-8      |
| 6.     | Disabled-friendly software   | 9        |

#### **Disable-friendly environment**

- ➤ KITP provides facilities for the students who are physically disabled.
- > There are Ramps, lifts, and toilets in campus to make the environment accessible for everyone including disabled persons.
- > Specific software is available through which visually impaired students can easily access their study materials online.
- > Institute trained its Staff members to handle/ assist persons with disabilities, including persons with learning disabilities.
- > Institute provides counselling for the students with disabilities on the type of courses in which they can do better.

# **RAMPS**



## **LIFTS**





## **WHEELCHAIR**



## **DISABLE- FRIENDLY WASHROOMS**





#### **DISABLE- FRIENDLY SOFTWARE**