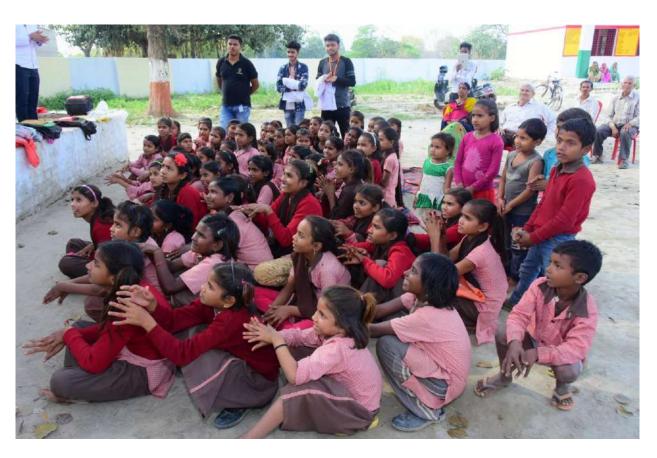

### Health Camp at Tilsehri village

Healthcare is a fundamental right of a human being which should be available for everyone and shouldn't be treated as a commodity only for those who can spend money to buy the services. With this perspective, Pharmaxia Society of B. Pharm. organised a Health Camp at Tilsehri village on 15<sup>th</sup> March 2019. Students of Kanpur Institute of Technology and Pharmacy participated as health care professionals. Various tests for checking Blood Pressure, Diabetes, Blood haemoglobin and Weight along with patient counselling was administered. A nukkad Natak was also performed by the students. Dr Rashid Rafi and Eye Mitra Association supported the camp by their dental and eye check-up. This health camp was coordinated by Head of Department (B. Pharm.)- Esha Yadav and Pharmaxia Society In-charge- Ms Shipra Omar and other faculty members.