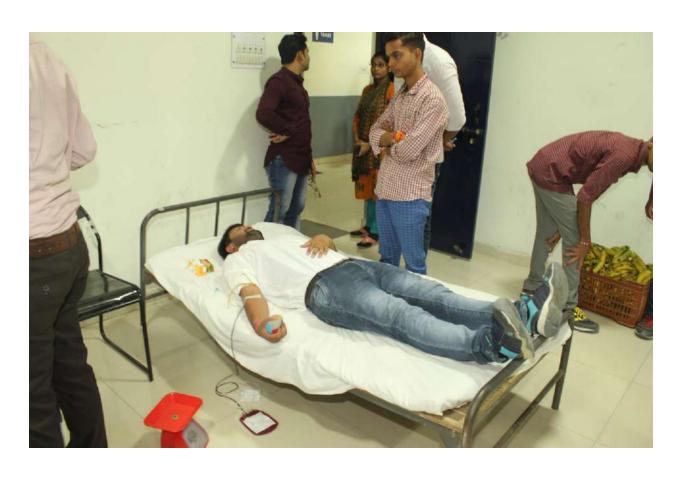

# **Blood Donation Camp on 14th October 2022**

#### "Donate blood and save lives"

Kanpur institute of Technology and Pharmacy organised the blood donation camp on 14<sup>th</sup> October 2022 at college campus. The purpose of this blood donation camp was to inspire blood donors and also to collect the blood of rare blood groups.

KITP has made all the arrangements for this blood donation camp and distributed certificates to the blood donors.

The blood donation camp was inaugurated by Dr. Sanjay Kala (Principal, G.S.V.M. Medical College, Kanpur), Mr.R. K Safar (secretary Red Cross Society, Kanpur) And Dr. Chandra Shekhar (Head In-charge Blood Bank) in the presence of Dr. Prashant Katiyar (Director KITP).

The camp ended at 4.00pm.A total of 50+ volunteers donated their blood. It was a proud moment for KITP to successfully organising this blood donation camp.