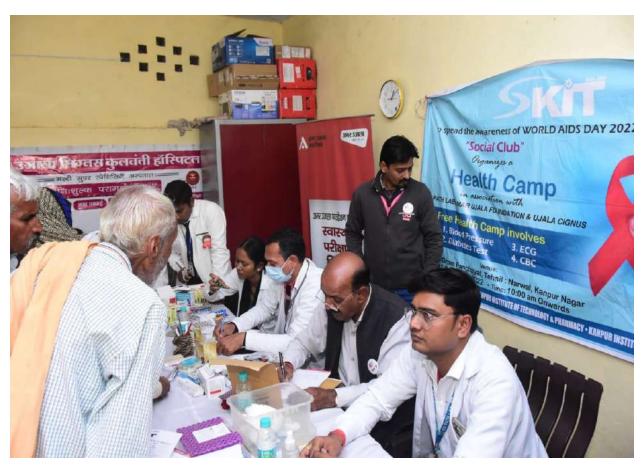

On the World AIDS Day 1<sup>st</sup> December 2022, KITP students visit a village Subhauli, Chakeri ward and organize the health camp for testing dibetes, ECG and Diagnosis of CBC parameters, BP monitoring etc. The Gram Pradhan Subhauli Mrs. Kiran Pandey was present as a chief guest on the occasion. Student of pharmacy department wear a red ribbon, also perform a nukkad natak, prepare posters and slogan by which aware to the villagers for HIV/AIDS.