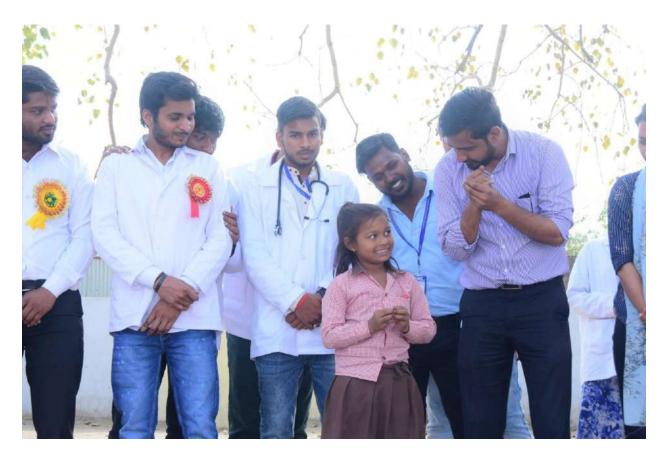

On the World AIDS Day 1<sup>st</sup> December 2022, KITP students visit a village Subhauli, Chakeri ward and organize the health camp for testing dibetes, ECG and Diagnosis of CBC parameters, BP monitoring etc. The Gram Pradhan Subhauli Mrs. Kiran Pandey was present as a chief guest on the occasion. Student of pharmacy department wear a red ribbon, also perform a nukkad natak, prepare posters and slogan by which aware to the villagers for HIV/AIDS.