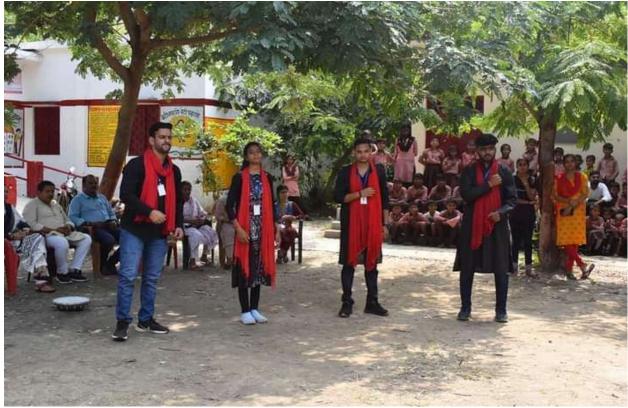

On the World AIDS Day 1<sup>st</sup> December 2022, KITP students visit a village Subhauli, Chakeri ward and organize the health camp for testing dibetes, ECG and Diagnosis of CBC parameters, BP monitoring etc. The Gram Pradhan Subhauli Mrs. Kiran Pandey was present as a chief guest on the occasion. Student of pharmacy department wear a red ribbon, also perform a nukkad natak, prepare posters and slogan by which aware to the villagers for HIV/AIDS.