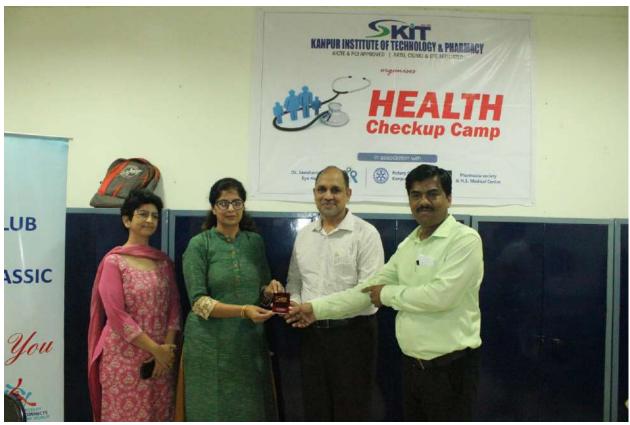

#### Free Health Checkup Camp

KITP organized a health camp in association with Krishna super specialty hospital, on the occasion of World Pharmacist Day on 25<sup>th</sup> September, 2022. Health parameters like- BP test and Diabetic test, Blood pressure check-up, ECG was done. Chief guest Dr. Sandesh Maurya, was present with his colleagues Dr. Ajeet Kumar and Dr. Ashish Sharma. On this occasion, rangoli competion, singing and dancing were also performed by students and winner students were awarded by director Dr. Prashant Kumar Katiyar.