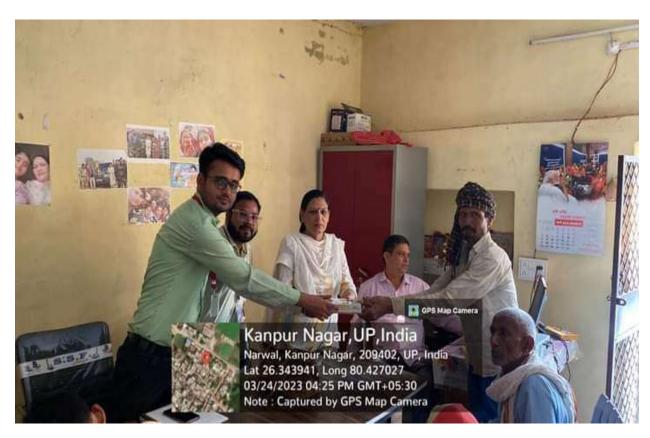

#### Awareness Program on the occassion of World Tuberculosis Day

On 24<sup>th</sup> March 2023, Social Club of Kanpur Institute of Technology and Pharmacy conducted awareness program and distribution of Chikki and Biscuits to village Subhauli on the occasion of World Tuberculosis Day. The distributions were done to the villagers and also they were educated about the Tuberculosis. The villagers were glad and felt valued to receive from college's side.