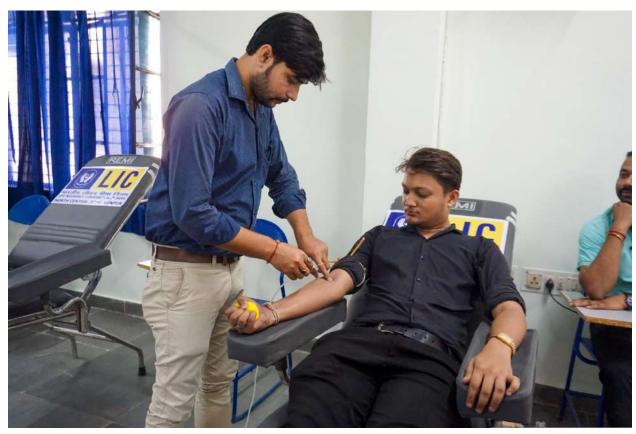

# **Blood Donation Camp on 14th October 2022**

#### "Donate blood and save lives"

Kanpur institute of Technology and Pharmacy organised the blood donation camp on 14<sup>th</sup> October 2022 at college campus. The purpose of this blood donation camp was to inspire blood donors and also to collect the blood of rare blood groups.

The camp ended at 4.00pm.A total of 50+ volunteers donated their blood. It was a proud moment for KITP to successfully organising this blood donation camp.