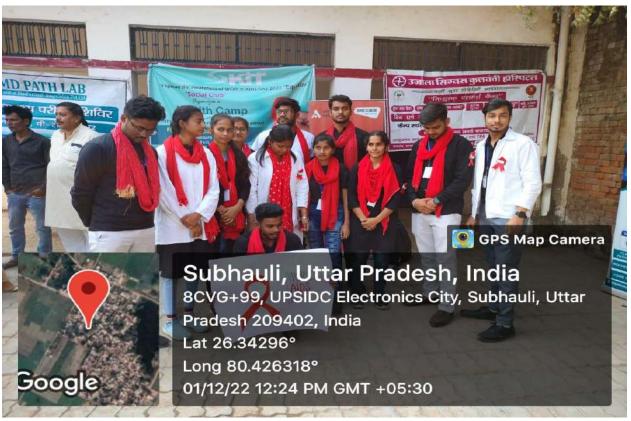

On the World AIDS Day 1<sup>st</sup> December 2022, KITP students visit a village Subhauli, Chakeri ward and organize the health camp for testing dibetes, ECG and Diagnosis of CBC parameters, BP monitoring etc. The Gram Pradhan Subhauli Mrs. Kiran Pandey was present as a chief guest on the occasion. Student of pharmacy department wear a red ribbon, also perform a nukkad natak, prepare posters and slogan by which aware to the villagers for HIV/AIDS.