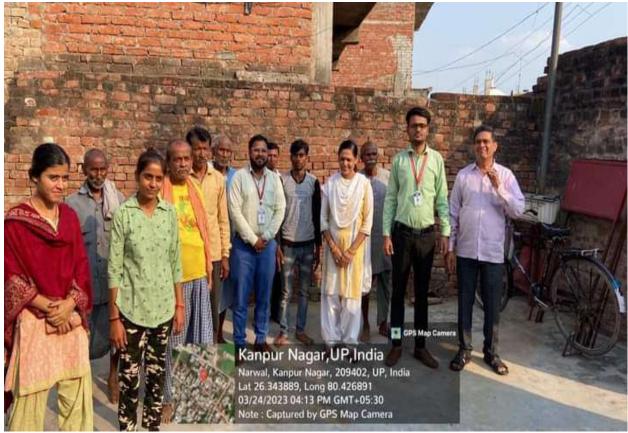

#### Awareness Program on the occassion of World Tuberculosis Day

On 24<sup>th</sup> March 2023, Social Club of Kanpur Institute of Technology and Pharmacy conducted awareness program and distribution of Chikki and Biscuits to village Subhauli on the occasion of World Tuberculosis Day. The distributions were done to the villagers and also they were educated about the Tuberculosis. The villagers were glad and felt valued to receive from college's side.