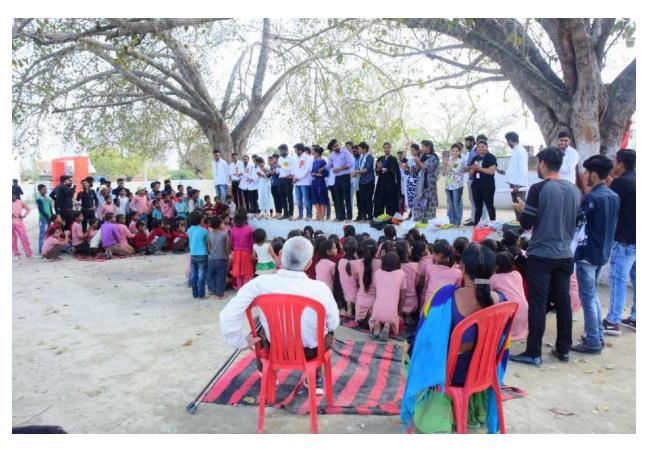

### Health Camp at Tilsehri village

Healthcare is a fundamental right of a human being which should be available for everyone and shouldn't be treated as a commodity only for those who can spend money to buy the services. With this perspective, Pharmaxia Society of B. Pharm. organised a Health Camp at Tilsehri village on 15<sup>th</sup> March 2019. Students of Kanpur Institute of Technology and Pharmacy participated as health care professionals. Various tests for checking Blood Pressure, Diabetes, Blood haemoglobin and Weight along with patient counselling was administered. A nukkad Natak was also performed by the students. Dr Rashid Rafi and Eye Mitra Association supported the camp by their dental and eye check-up. This health camp was coordinated by Head of Department (B. Pharm.)- Esha Yadav and Pharmaxia Society In-charge- Ms Shipra Omar and other faculty members.