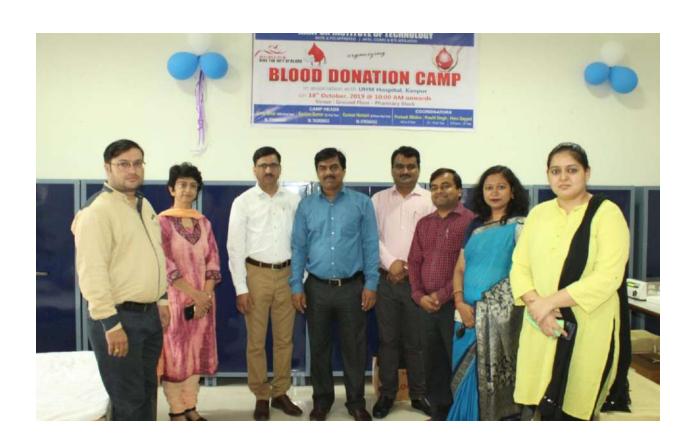

# **Blood Donation Camp on 14th October 2022**

#### "Donate blood and save lives"

Kanpur institute of Technology and Pharmacy organised the blood donation camp on 14<sup>th</sup> October 2022 at college campus. The purpose of this blood donation camp was to inspire blood donors and also to collect the blood of rare blood groups.

KITP has made all the arrangements for this blood donation camp and distributed certificates to the blood donors.

The blood donation camp was inaugurated by Dr. Sanjay Kala (Principal, G.S.V.M. Medical College, Kanpur), Mr.R. K Safar (secretary Red Cross Society, Kanpur) And Dr. Chandra Shekhar (Head In-charge Blood Bank) in the presence of Dr. Prashant Katiyar (Director KITP).