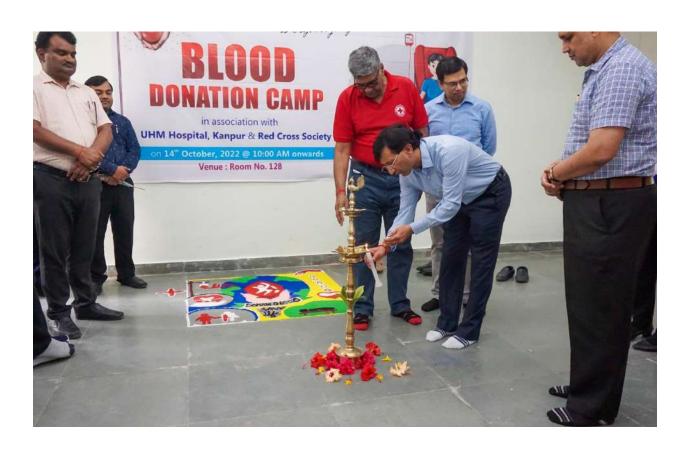

# **Blood Donation Camp on 14th October 2022**

#### "Donate blood and save lives"

Kanpur institute of Technology and Pharmacy organised the blood donation camp on 14<sup>th</sup> October 2022 at college campus. The purpose of this blood donation camp was to inspire blood donors and also to collect the blood of rare blood groups.

KITP has made all the arrangements for this blood donation camp and distributed certificates to the blood donors.

The blood donation camp was inaugurated by Dr. Sanjay Kala (Principal, G.S.V.M. Medical College, Kanpur), Mr.R. K Safar (secretary Red Cross Society, Kanpur) And Dr. Chandra Shekhar (Head In-charge Blood Bank) in the presence of Dr. Prashant Katiyar (Director KITP).