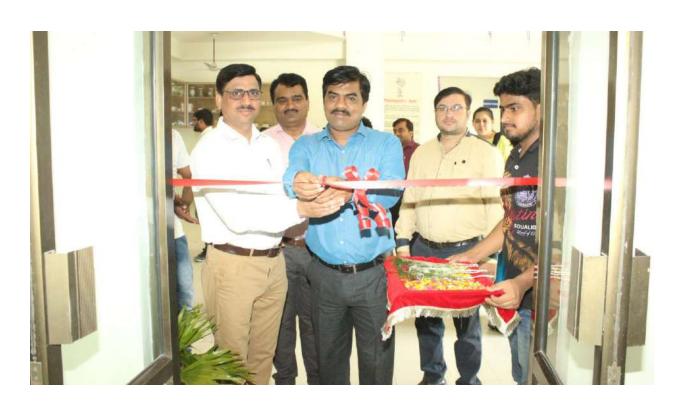

#### Free Health Checkup Camp

KITP organized a health camp in association with Krishna super specialty hospital, on the occasion of World Pharmacist Day on 25<sup>th</sup> September, 2022. Health parameters like- BP test and Diabetic test, Blood pressure check-up, ECG was done. Chief guest Dr. Sandesh Maurya, was present with his colleagues Dr. Ajeet Kumar and Dr. Ashish Sharma. On this occasion, rangoli competion, singing and dancing were also performed by students and winner students were awarded by director Dr. Prashant Kumar Katiyar.