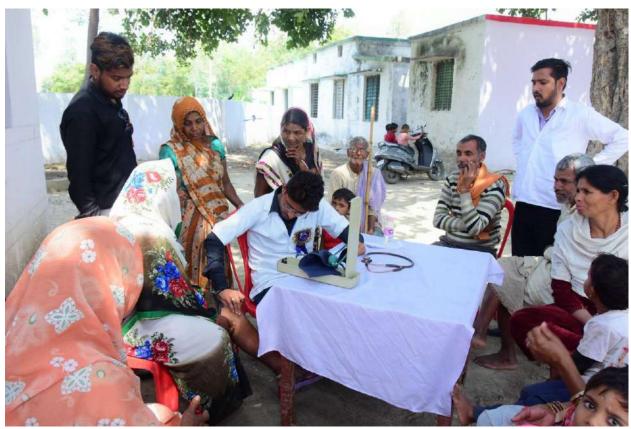

### Health Camp at Tilsehri village

Healthcare is a fundamental right of a human being which should be available for everyone and shouldn't be treated as a commodity only for those who can spend money to buy the services. With this perspective, Pharmaxia Society of B. Pharm. organised a Health Camp at Tilsehri village on 15<sup>th</sup> March 2019. Students of Kanpur Institute of Technology and Pharmacy participated as health care professionals. Various tests for checking Blood Pressure, Diabetes, Blood haemoglobin and Weight along with patient counselling was administered. A nukkad Natak was also performed by the students. Dr Rashid Rafi and Eye Mitra Association supported the camp by their dental and eye check-up. This health camp was coordinated by Head of Department (B. Pharm.)- Esha Yadav and Pharmaxia Society In-charge- Ms Shipra Omar and other faculty members.