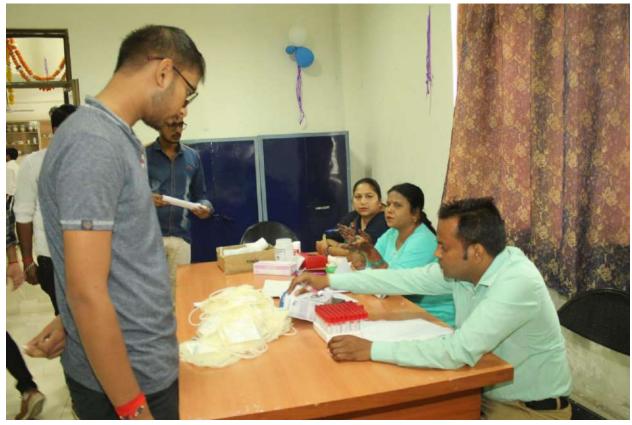

# **Blood Donation Camp on 14th October 2022**

#### "Donate blood and save lives"

Kanpur institute of Technology and Pharmacy organised the blood donation camp on 14<sup>th</sup> October 2022 at college campus. The purpose of this blood donation camp was to inspire blood donors and also to collect the blood of rare blood groups.

KITP has made all the arrangements for this blood donation camp and distributed certificates to the blood donors.

The blood donation camp was inaugurated by Dr. Sanjay Kala (Principal, G.S.V.M. Medical College, Kanpur), Mr.R. K Safar (secretary Red Cross Society, Kanpur) And Dr. Chandra Shekhar (Head In-charge Blood Bank) in the presence of Dr. Prashant Katiyar (Director KITP).