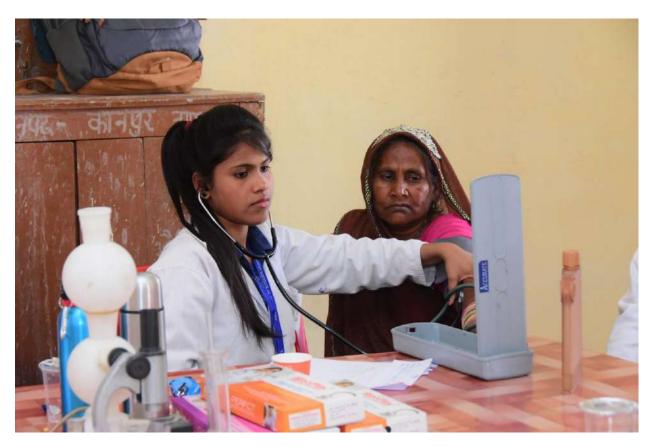

#### Free Health Checkup Camp

KITP organized a health camp in association with Krishna super specialty hospital, on the occasion of World Pharmacist Day on 25<sup>th</sup> September, 2022. Health parameters like- BP test and Diabetic test, Blood pressure check-up, ECG was done. Chief guest Dr. Sandesh Maurya, was present with his colleagues Dr. Ajeet Kumar and Dr. Ashish Sharma. On this occasion, rangoli competion, singing and dancing were also performed by students and winner students were awarded by director Dr. Prashant Kumar Katiyar.

#### Free Medical Camp

On the occasion of **World Pharmacist Day**, on 25<sup>th</sup> September 2021 a free medical camp was organized by the Kanpur Institute of Technology and Pharmacy and Ramadevi Medical Center Private Limited in village and post Shubhauli, Tehsil Narwal, District Kanpur Nagar.

Dr. Pawan Patel (Physician), Dr. Tripti Patel (Physician), Dr. Farha Khan (Gynaecologist), Mr. Ashish Tiwari (Coordinator & Marketing Head -Ramadevi Medical Centre), Mr. Govind along with Preeti, Madhuri, Anjali (Nursing Staff) were available and Various tests for checking Blood Pressure, Diabetes, Blood haemoglobin and Weight along with patient counselling was administered. A nukkad Natak was also performed by the students. Free Medicine related to their disease was distributed to the villagers. More than 250 villagers got their Health checked in the health camp. Director KITP-Dr. Prashant Kumar Katiyar, Dean's, HOD's and faculties appreciated the Initiative. The program was preceded by presenting the memento to our Guests.