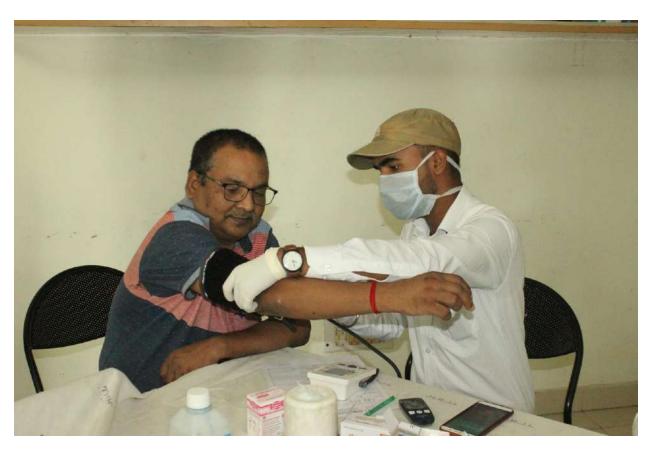

#### Free Health Checkup Camp

KITP organized a health camp in association with Krishna super specialty hospital, on the occasion of World Pharmacist Day on 25<sup>th</sup> September, 2022. Health parameters like- BP test and Diabetic test, Blood pressure check-up, ECG was done. Chief guest Dr. Sandesh Maurya, was present with his colleagues Dr. Ajeet Kumar and Dr. Ashish Sharma. On this occasion, rangoli competion, singing and dancing were also performed by students and winner students were awarded by director Dr. Prashant Kumar Katiyar.