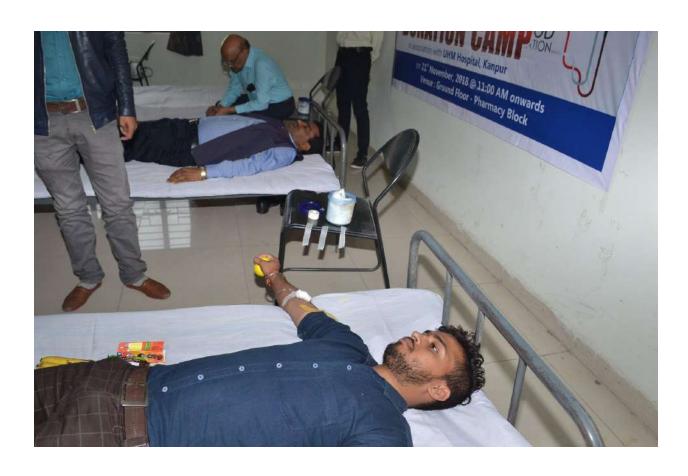

#### **Blood Donation Camp on 21st November 2018**

Kanpur Institute of Technology and Pharmacy organized a BLOOD DONATION camp in the campus in association with Ursula Horsman Memorial (UHM) Hospital, Kanpur on 21<sup>st</sup> Nov'18. The camp was inaugurated by Director, KITP with Dr. S.C. Verma from UHM, Kanpur in the presence of all the Deans & HoDs of the Institute. Many students, faculties & staff voluntarily came forward to donate the blood. A total of 55 units of blood was donated by the KITians. All together they helped sharing the invaluable gift with someone in need.