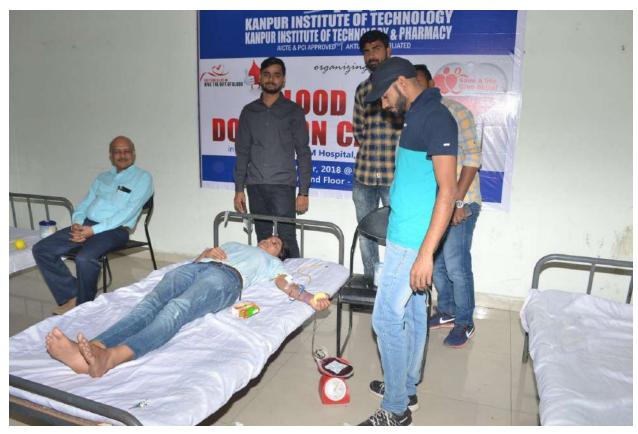

#### **Blood Donation Camp on 21st November 2018**

Kanpur Institute of Technology and Pharmacy organized a BLOOD DONATION camp in the campus in association with Ursula Horsman Memorial (UHM) Hospital, Kanpur on 21<sup>st</sup> Nov'18. The camp was inaugurated by Director, KITP with Dr. S.C. Verma from UHM, Kanpur in the presence of all the Deans & HoDs of the Institute. Many students, faculties & staff voluntarily came forward to donate the blood. A total of 55 units of blood was donated by the KITians. All together they helped sharing the invaluable gift with someone in need.