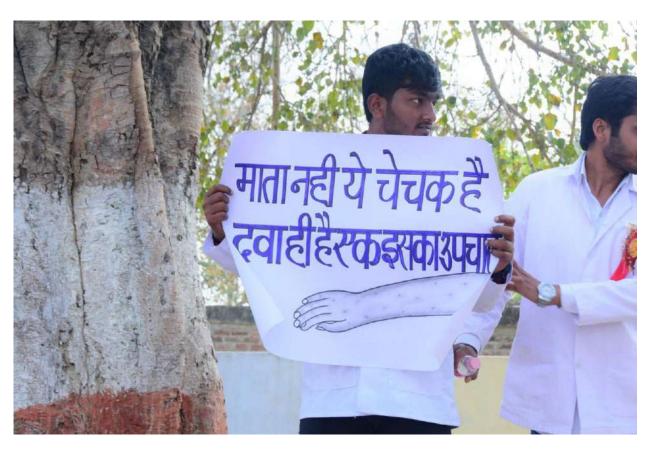

### Health Camp at Tilsehri village

Healthcare is a fundamental right of a human being which should be available for everyone and shouldn't be treated as a commodity only for those who can spend money to buy the services. With this perspective, Pharmaxia Society of B. Pharm. organised a Health Camp at Tilsehri village on 15<sup>th</sup> March 2019. Students of Kanpur Institute of Technology and Pharmacy participated as health care professionals. Various tests for checking Blood Pressure, Diabetes, Blood haemoglobin and Weight along with patient counselling was administered. A nukkad Natak was also performed by the students. Dr Rashid Rafi and Eye Mitra Association supported the camp by their dental and eye check-up. This health camp was coordinated by Head of Department (B. Pharm.)- Esha Yadav and Pharmaxia Society In-charge- Ms Shipra Omar and other faculty members.