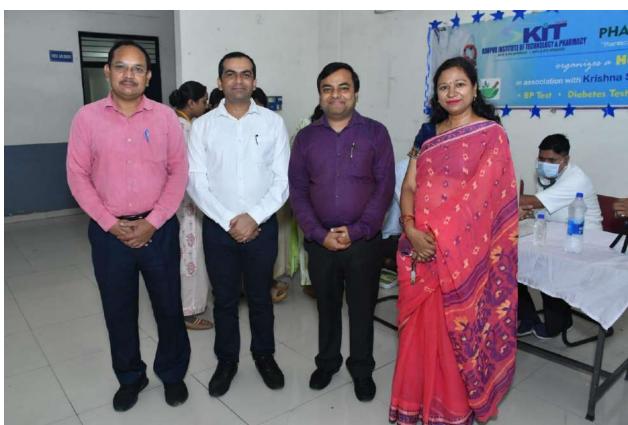

#### Free Health Checkup Camp

KITP organized a health camp in association with Krishna super specialty hospital, on the occasion of World Pharmacist Day on 25<sup>th</sup> September, 2022. Health parameters like- BP test and Diabetic test, Blood pressure check-up, ECG was done. Chief guest Dr. Sandesh Maurya, was present with his colleagues Dr. Ajeet Kumar and Dr. Ashish Sharma. On this occasion, rangoli competion, singing and dancing were also performed by students and winner students were awarded by director Dr. Prashant Kumar Katiyar.