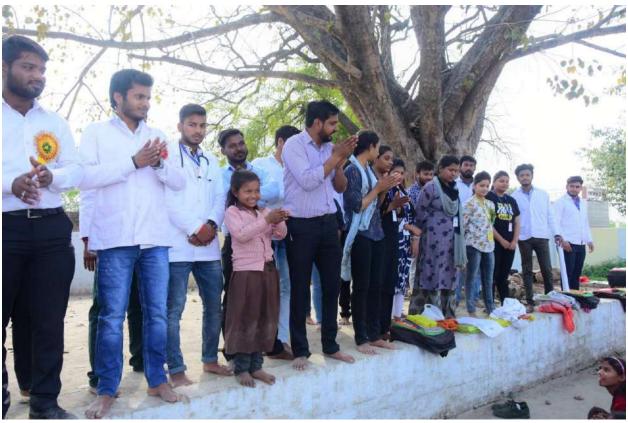

On the World AIDS Day 1<sup>st</sup> December 2022, KITP students visit a village Subhauli, Chakeri ward and organize the health camp for testing dibetes, ECG and Diagnosis of CBC parameters, BP monitoring etc. The Gram Pradhan Subhauli Mrs. Kiran Pandey was present as a chief guest on the occasion. Student of pharmacy department wear a red ribbon, also perform a nukkad natak, prepare posters and slogan by which aware to the villagers for HIV/AIDS.