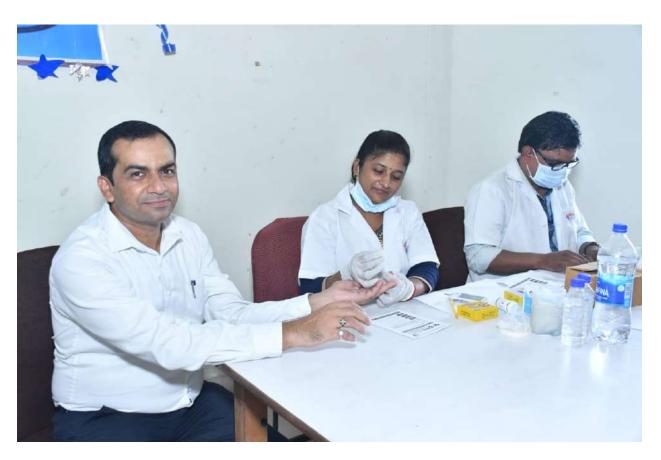

#### Free Health Checkup Camp

KITP organized a health camp in association with Krishna super specialty hospital, on the occasion of World Pharmacist Day on 25<sup>th</sup> September, 2022. Health parameters like- BP test and Diabetic test, Blood pressure check-up, ECG was done. Chief guest Dr. Sandesh Maurya, was present with his colleagues Dr. Ajeet Kumar and Dr. Ashish Sharma. On this occasion, rangoli competion, singing and dancing were also performed by students and winner students were awarded by director Dr. Prashant Kumar Katiyar.