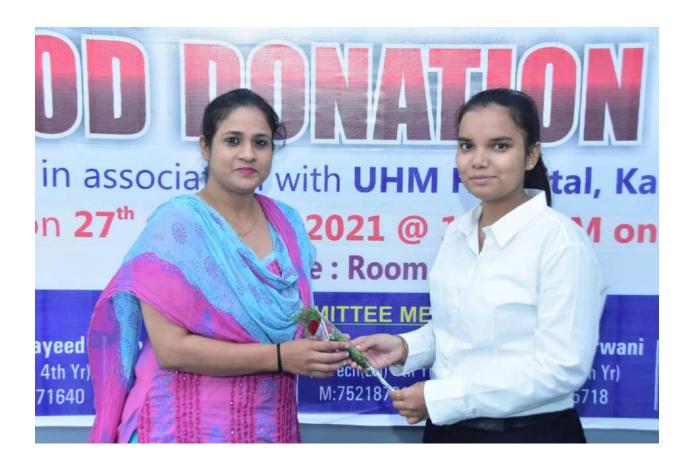

#### **Blood Donation Camp on 27<sup>th</sup> October 2021**

A great initiative of organizing a blood donation camp was taken by KITP, Kanpur in association with UHM hospital on 27<sup>th</sup> October 2021, Wednesday on the college campus by the Students' Welfare cell of the college.

The team from the UHM hospital of Kanpur including 2 doctors arrived at the college premises before the scheduled time and the program was started exactly at 11:00 AM as earlier notified.

Dr. Brajesh Varshney, Director KIT, Dr. Prashant Katiyar, Director KITP, Dean, HODs, and faculty members were assembled and were given a warm floral welcome.