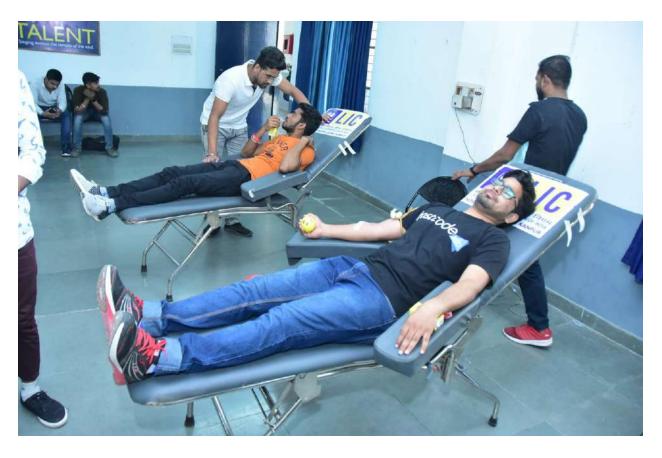

# **Blood Donation Camp on 14th October 2022**

#### "Donate blood and save lives"

Kanpur institute of Technology and Pharmacy organised the blood donation camp on 14<sup>th</sup> October 2022 at college campus. The purpose of this blood donation camp was to inspire blood donors and also to collect the blood of rare blood groups.

KITP has made all the arrangements for this blood donation camp and distributed certificates to the blood donors.

The blood donation camp was inaugurated by Dr. Sanjay Kala (Principal, G.S.V.M. Medical College, Kanpur), Mr.R. K Safar (secretary Red Cross Society, Kanpur) And Dr. Chandra Shekhar (Head In-charge Blood Bank) in the presence of Dr. Prashant Katiyar (Director KITP).

The camp ended at 4.00pm.A total of 50+ volunteers donated their blood. It was a proud moment for KITP to successfully organising this blood donation camp.