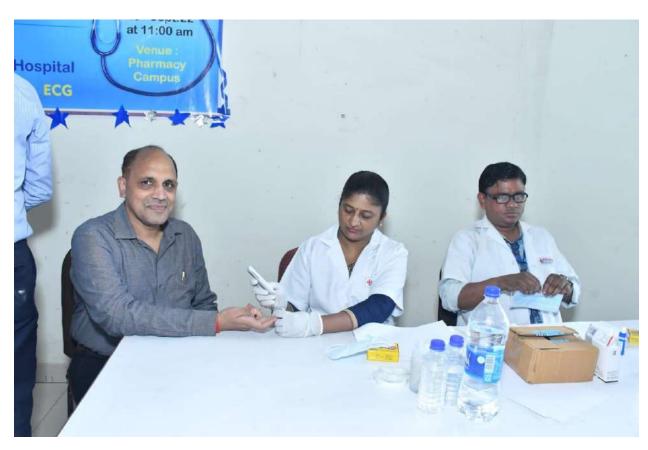

#### Free Health Checkup Camp

KITP organized a health camp in association with Krishna super specialty hospital, on the occasion of World Pharmacist Day on 25<sup>th</sup> September, 2022. Health parameters like- BP test and Diabetic test, Blood pressure check-up, ECG was done. Chief guest Dr. Sandesh Maurya, was present with his colleagues Dr. Ajeet Kumar and Dr. Ashish Sharma. On this occasion, rangoli competion, singing and dancing were also performed by students and winner students were awarded by director Dr. Prashant Kumar Katiyar.