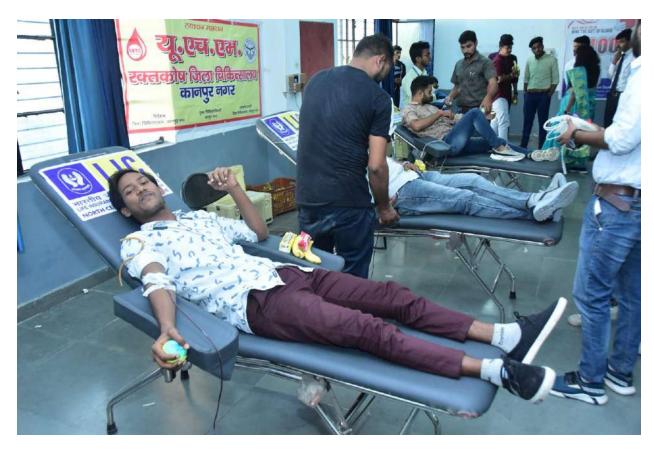

#### **Blood Donation Camp on 27<sup>th</sup> October 2021**

A great initiative of organizing a blood donation camp was taken by KITP, Kanpur in association with UHM hospital on 27<sup>th</sup> October 2021, Wednesday on the college campus by the Students' Welfare cell of the college.

Faculty members, students, non-teaching staff of the College, all donated blood. The donors were given refreshments to reenergize them as energy boosters. The donors were also provided with blood donating certificates by the UHM Hospital.

A total of 80 units of blood were collected in total and the program went till 3:30 PM. The college cooperated greatly with the medical team.

The team was too very satisfied with the program by the college.