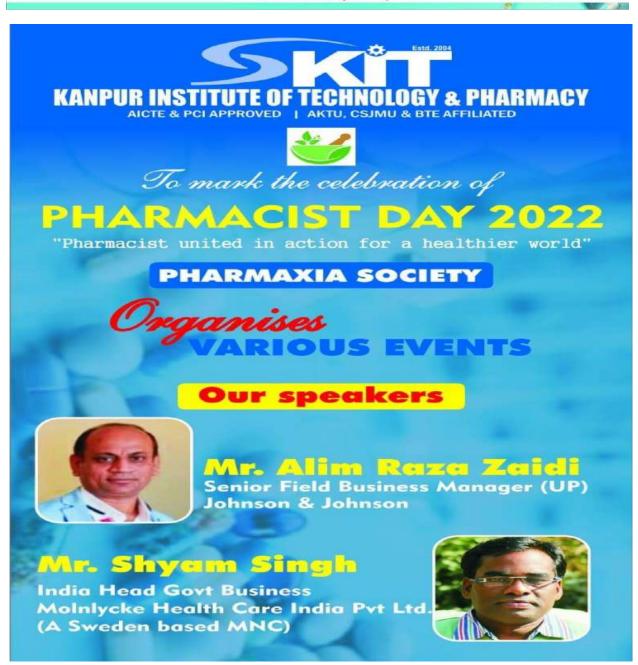

# Health Camp on 24th September, 2022

KITP is celebrated Pharmacy Week on 23<sup>rd</sup> and 24<sup>th</sup> September 2022 with a theme "Pharmacist United in Action for a Healthier World".

On this occasion institute organised Health camp on 23<sup>rd</sup> September 2022 which was inaugurated by Mr. Sandesh Maurya (Drug Inspector, Kanpur) at 11:00am onwards and Guest Lectures was conducted on 24<sup>th</sup> September 2022 by Mr. Raza Zaidi (Johnson & Johnson) and Mr. Shyam Singh (Molnycke Health Care Pvt. Ltd.)