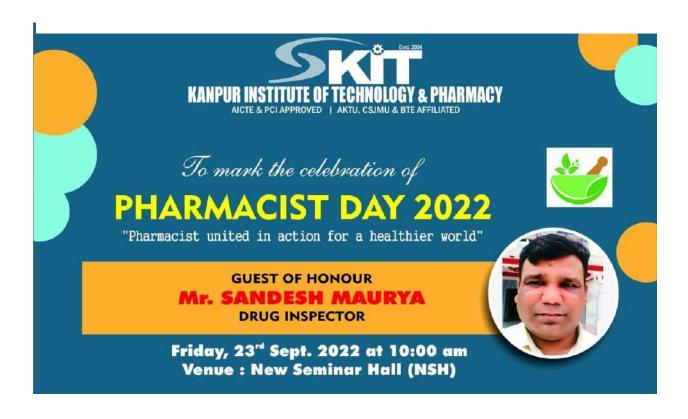

# Health Camp on 24th September, 2022

KITP is celebrated Pharmacy Week on 23<sup>rd</sup> and 24<sup>th</sup> September 2022 with a theme "Pharmacist United in Action for a Healthier World".

On this occasion institute organised Health camp on 23<sup>rd</sup> September 2022 which was inaugurated by Mr. Sandesh Maurya (Drug Inspector, Kanpur) at 11:00am onwards and Guest Lectures was conducted on 24<sup>th</sup> September 2022 by Mr. Raza Zaidi (Johnson & Johnson) and Mr. Shyam Singh (Molnycke Health Care Pvt. Ltd.)

**Venue: Pharmacy Campus** 