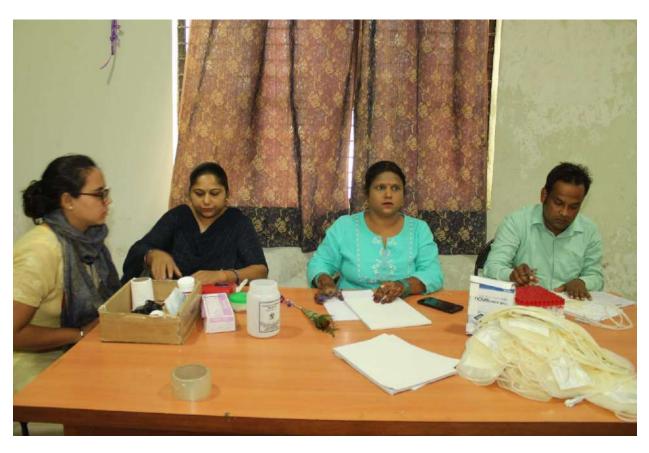

#### Free Health Checkup Camp

KITP organized a health camp in association with Krishna super specialty hospital, on the occasion of World Pharmacist Day on 25<sup>th</sup> September, 2022. Health parameters like- BP test and Diabetic test, Blood pressure check-up, ECG was done. Chief guest Dr. Sandesh Maurya, was present with his colleagues Dr. Ajeet Kumar and Dr. Ashish Sharma. On this occasion, rangoli competion, singing and dancing were also performed by students and winner students were awarded by director Dr. Prashant Kumar Katiyar.