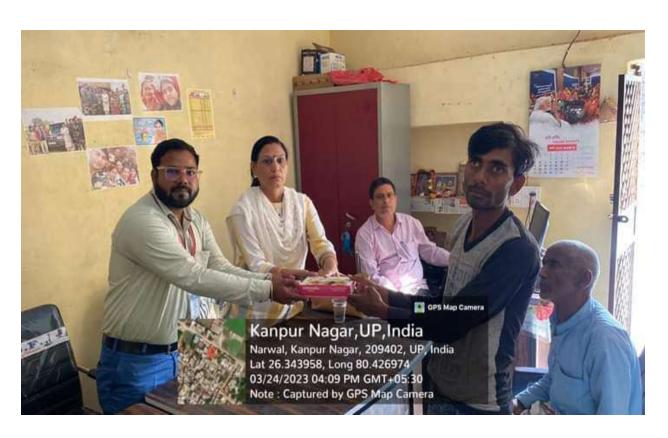

#### Awareness Program on the occassion of World Tuberculosis Day

On 24<sup>th</sup> March 2023, Social Club of Kanpur Institute of Technology and Pharmacy conducted awareness program and distribution of Chikki and Biscuits to village Subhauli on the occasion of World Tuberculosis Day. The distributions were done to the villagers and also they were educated about the Tuberculosis. The villagers were glad and felt valued to receive from college's side.