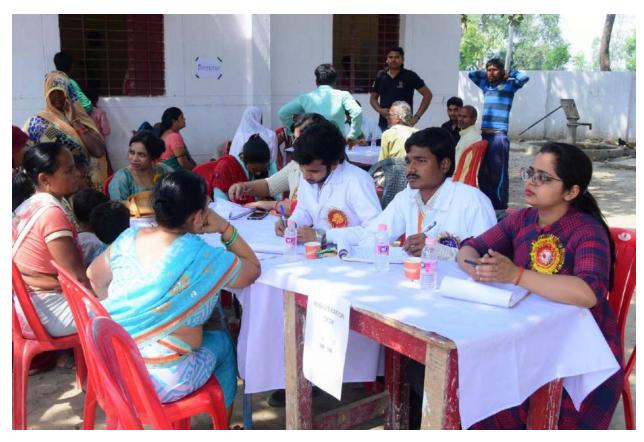

### Health Camp at Tilsehri village

Healthcare is a fundamental right of a human being which should be available for everyone and shouldn't be treated as a commodity only for those who can spend money to buy the services. With this perspective, Pharmaxia Society of B. Pharm. organised a Health Camp at Tilsehri village on 15<sup>th</sup> March 2019. Students of Kanpur Institute of Technology and Pharmacy participated as health care professionals. Various tests for checking Blood Pressure, Diabetes, Blood haemoglobin and Weight along with patient counselling was administered. A nukkad Natak was also performed by the students. Dr Rashid Rafi and Eye Mitra Association supported the camp by their dental and eye check-up. This health camp was coordinated by Head of Department (B. Pharm.)- Esha Yadav and Pharmaxia Society In-charge- Ms Shipra Omar and other faculty members.