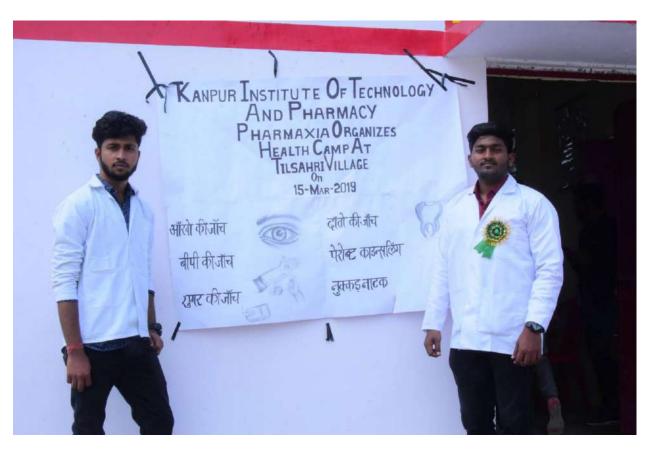

### Health Camp at Tilsehri village

Healthcare is a fundamental right of a human being which should be available for everyone and shouldn't be treated as a commodity only for those who can spend money to buy the services. With this perspective, Pharmaxia Society of B. Pharm. organised a Health Camp at Tilsehri village on 15<sup>th</sup> March 2019. Students of Kanpur Institute of Technology and Pharmacy participated as health care professionals. Various tests for checking Blood Pressure, Diabetes, Blood haemoglobin and Weight along with patient counselling was administered. A nukkad Natak was also performed by the students. Dr Rashid Rafi and Eye Mitra Association supported the camp by their dental and eye check-up. This health camp was coordinated by Head of Department (B. Pharm.)- Esha Yadav and Pharmaxia Society In-charge- Ms Shipra Omar and other faculty members.