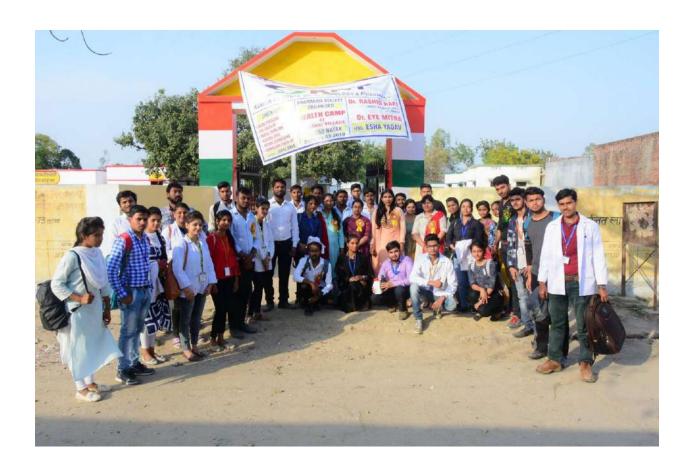

### Health Camp at Tilsehri village

Healthcare is a fundamental right of a human being which should be available for everyone and shouldn't be treated as a commodity only for those who can spend money to buy the services. With this perspective, Pharmaxia Society of B. Pharm. organised a Health Camp at Tilsehri village on 15<sup>th</sup> March 2019. Students of Kanpur Institute of Technology and Pharmacy participated as health care professionals. Various tests for checking Blood Pressure, Diabetes, Blood haemoglobin and Weight along with patient counselling was administered. A nukkad Natak was also performed by the students. Dr Rashid Rafi and Eye Mitra Association supported the camp by their dental and eye check-up. This health camp was coordinated by Head of Department (B. Pharm.)- Esha Yadav and Pharmaxia Society In-charge- Ms Shipra Omar and other faculty members.