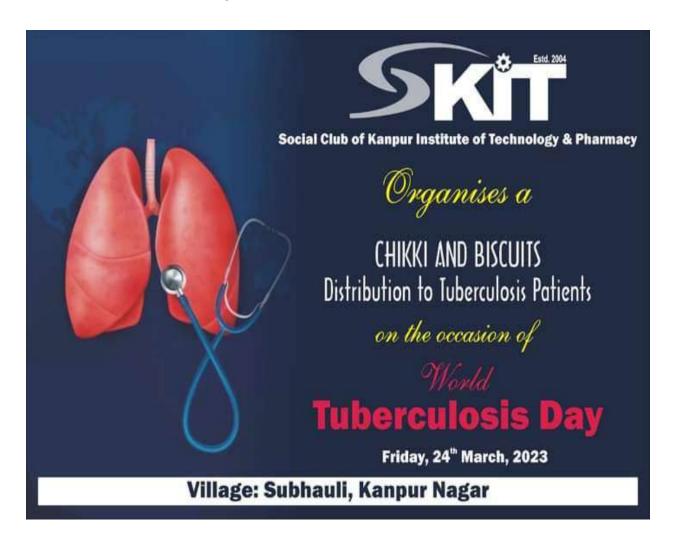

#### Awareness Program on the occassion of World Tuberculosis Day

On 24<sup>th</sup> March 2023, Social Club of Kanpur Institute of Technology and Pharmacy conducted awareness program and distribution of Chikki and Biscuits to village Subhauli on the occasion of World Tuberculosis Day. The distributions were done to the villagers and also they were educated about the Tuberculosis. The villagers were glad and felt valued to receive from college's side.