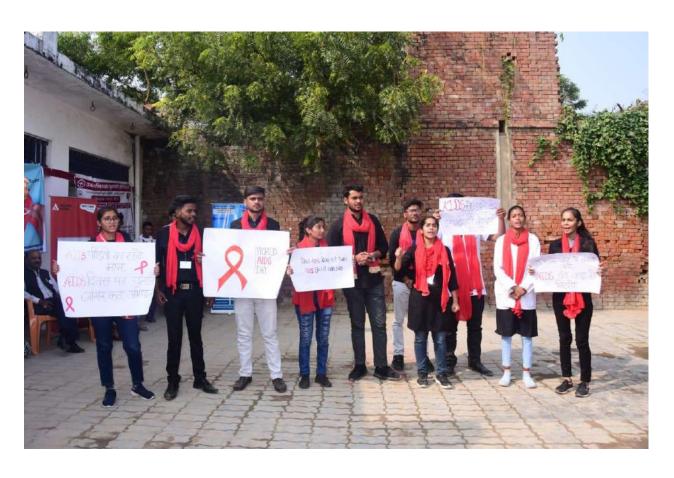

On the World AIDS Day 1<sup>st</sup> December 2022, KITP students visit a village Subhauli, Chakeri ward and organize the health camp for testing dibetes, ECG and Diagnosis of CBC parameters, BP monitoring etc. The Gram Pradhan Subhauli Mrs. Kiran Pandey was present as a chief guest on the occasion. Student of pharmacy department wear a red ribbon, also perform a nukkad natak, prepare posters and slogan by which aware to the villagers for HIV/AIDS.