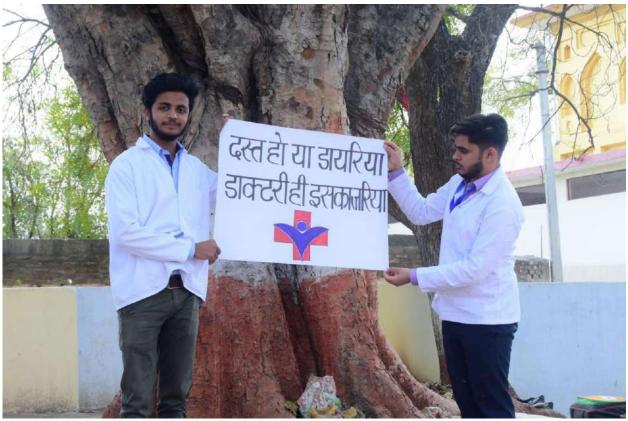

### Health Camp at Tilsehri village

Healthcare is a fundamental right of a human being which should be available for everyone and shouldn't be treated as a commodity only for those who can spend money to buy the services. With this perspective, Pharmaxia Society of B. Pharm. organised a Health Camp at Tilsehri village on 15<sup>th</sup> March 2019. Students of Kanpur Institute of Technology and Pharmacy participated as health care professionals. Various tests for checking Blood Pressure, Diabetes, Blood haemoglobin and Weight along with patient counselling was administered. A nukkad Natak was also performed by the students. Dr Rashid Rafi and Eye Mitra Association supported the camp by their dental and eye check-up. This health camp was coordinated by Head of Department (B. Pharm.)- Esha Yadav and Pharmaxia Society In-charge- Ms Shipra Omar and other faculty members.