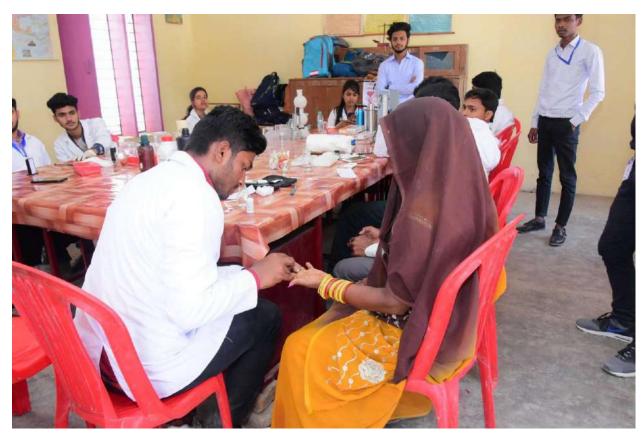

#### Free Health Checkup Camp

KITP organized a health camp in association with Krishna super specialty hospital, on the occasion of World Pharmacist Day on 25<sup>th</sup> September, 2022. Health parameters like- BP test and Diabetic test, Blood pressure check-up, ECG was done. Chief guest Dr. Sandesh Maurya, was present with his colleagues Dr. Ajeet Kumar and Dr. Ashish Sharma. On this occasion, rangoli competion, singing and dancing were also performed by students and winner students were awarded by director Dr. Prashant Kumar Katiyar.

#### Free Medical Camp

On the occasion of **World Pharmacist Day**, on 25<sup>th</sup> September 2021 a free medical camp was organized by the Kanpur Institute of Technology and Pharmacy and Ramadevi Medical Center Private Limited in village and post Shubhauli, Tehsil Narwal, District Kanpur Nagar.

Dr. Pawan Patel (Physician), Dr. Tripti Patel (Physician), Dr. Farha Khan (Gynaecologist), Mr. Ashish Tiwari (Coordinator & Marketing Head -Ramadevi Medical Centre), Mr. Govind along with Preeti, Madhuri, Anjali (Nursing Staff) were available and Various tests for checking Blood Pressure, Diabetes, Blood haemoglobin and Weight along with patient counselling was administered. A nukkad Natak was also performed by the students. Free Medicine related to their disease was distributed to the villagers. More than 250 villagers got their Health checked in the health camp. Director KITP-Dr. Prashant Kumar Katiyar, Dean's, HOD's and faculties appreciated the Initiative. The program was preceded by presenting the memento to our Guests.