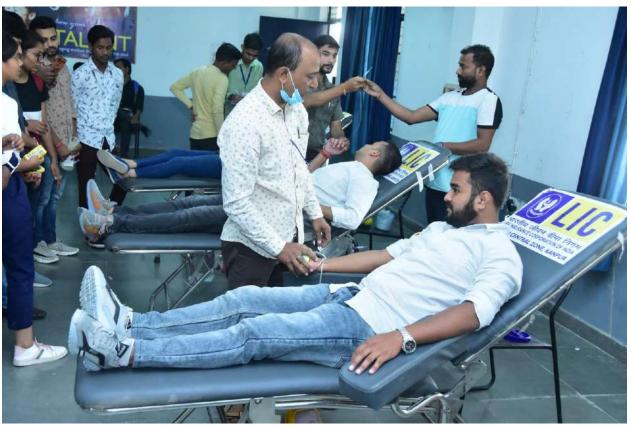

# **Blood Donation Camp on 14th October 2022**

#### "Donate blood and save lives"

Kanpur institute of Technology and Pharmacy organised the blood donation camp on 14<sup>th</sup> October 2022 at college campus. The purpose of this blood donation camp was to inspire blood donors and also to collect the blood of rare blood groups.

KITP has made all the arrangements for this blood donation camp and distributed certificates to the blood donors.

The blood donation camp was inaugurated by Dr. Sanjay Kala (Principal, G.S.V.M. Medical College, Kanpur), Mr.R. K Safar (secretary Red Cross Society, Kanpur) And Dr. Chandra Shekhar (Head In-charge Blood Bank) in the presence of Dr. Prashant Katiyar (Director KITP).

The camp ended at 4.00pm.A total of 50+ volunteers donated their blood. It was a proud moment for KITP to successfully organising this blood donation camp.