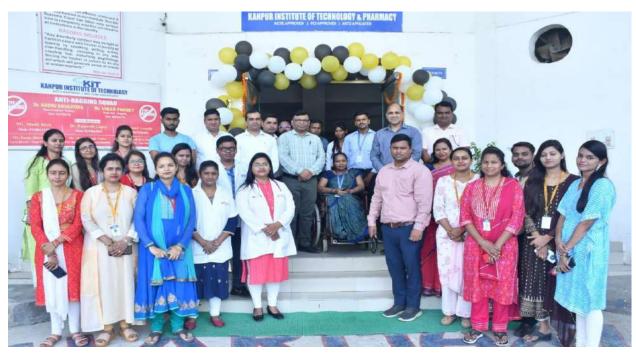

#### Free Health Checkup Camp

KITP organized a health camp in association with Krishna super specialty hospital, on the occasion of World Pharmacist Day on 25<sup>th</sup> September, 2022. Health parameters like- BP test and Diabetic test, Blood pressure check-up, ECG was done. Chief guest Dr. Sandesh Maurya, was present with his colleagues Dr. Ajeet Kumar and Dr. Ashish Sharma. On this occasion, rangoli competion, singing and dancing were also performed by students and winner students were awarded by director Dr. Prashant Kumar Katiyar.