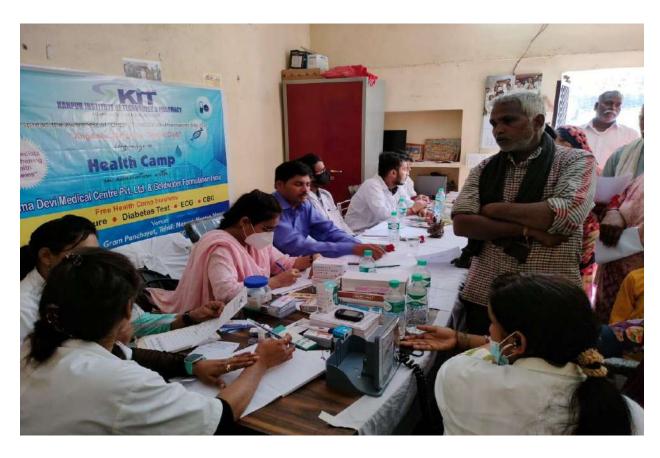

#### Free Medical Camp

On the occasion of **World Pharmacist Day**, on 25<sup>th</sup> September 2021 a free medical camp was organized by the Kanpur Institute of Technology and Pharmacy and Ramadevi Medical Center Private Limited in village and post Shubhauli, Tehsil Narwal, District Kanpur Nagar.

Dr. Pawan Patel (Physician), Dr. Tripti Patel (Physician), Dr. Farha Khan (Gynaecologist), Mr. Ashish Tiwari (Coordinator & Marketing Head -Ramadevi Medical Centre), Mr. Govind along with Preeti, Madhuri, Anjali (Nursing Staff) were available and Various tests for checking Blood Pressure, Diabetes, Blood haemoglobin and Weight along with patient counselling was administered. A nukkad Natak was also performed by the students. Free Medicine related to their disease was distributed to the villagers. More than 250 villagers got their Health checked in the health camp. Director KITP-Dr. Prashant Kumar Katiyar, Dean's, HOD's and faculties appreciated the Initiative. The program was preceded by presenting the memento to our Guests.