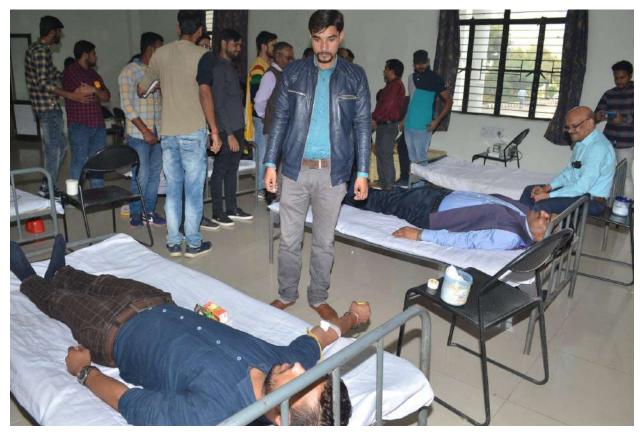

#### **Blood Donation Camp on 27<sup>th</sup> October 2021**

A great initiative of organizing a blood donation camp was taken by KITP, Kanpur in association with UHM hospital on 27<sup>th</sup> October 2021, Wednesday on the college campus by the Students' Welfare cell of the college.

Faculty members, students, non-teaching staff of the College, all donated blood. The donors were given refreshments to reenergize them as energy boosters. The donors were also provided with blood donating certificates by the UHM Hospital.

A total of 80 units of blood were collected in total and the program went till 3:30 PM. The college cooperated greatly with the medical team.

The team was too very satisfied with the program by the college.