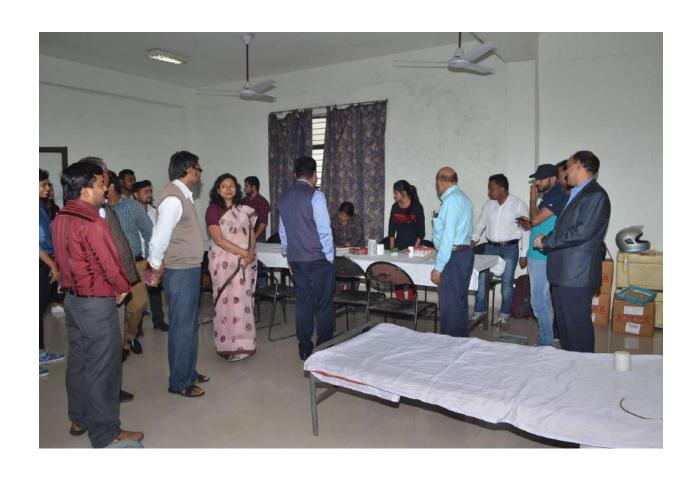

#### **Blood Donation Camp on 27<sup>th</sup> October 2021**

A great initiative of organizing a blood donation camp was taken by KITP, Kanpur in association with UHM hospital on 27<sup>th</sup> October 2021, Wednesday on the college campus by the Students' Welfare cell of the college.

The team from the UHM hospital of Kanpur including 2 doctors arrived at the college premises before the scheduled time and the program was started exactly at 11:00 AM as earlier notified.

Dr. Brajesh Varshney, Director KIT, Dr. Prashant Katiyar, Director KITP, Dean, HODs, and faculty members were assembled and were given a warm floral welcome.