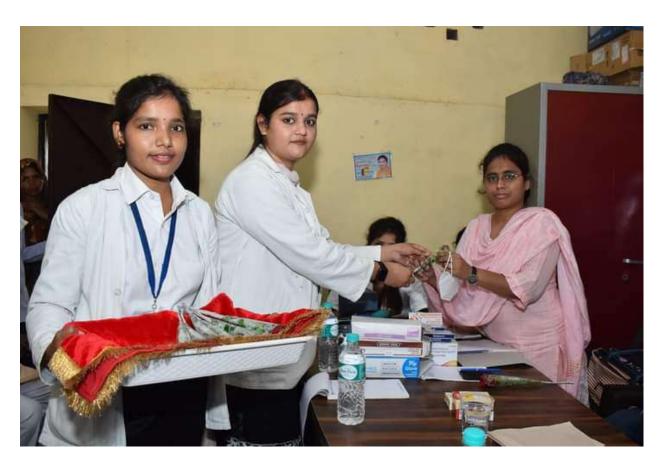

#### Free Health Checkup Camp

KITP organized a health camp in association with Krishna super specialty hospital, on the occasion of World Pharmacist Day on 25<sup>th</sup> September, 2022. Health parameters like- BP test and Diabetic test, Blood pressure check-up, ECG was done. Chief guest Dr. Sandesh Maurya, was present with his colleagues Dr. Ajeet Kumar and Dr. Ashish Sharma. On this occasion, rangoli competion, singing and dancing were also performed by students and winner students were awarded by director Dr. Prashant Kumar Katiyar.