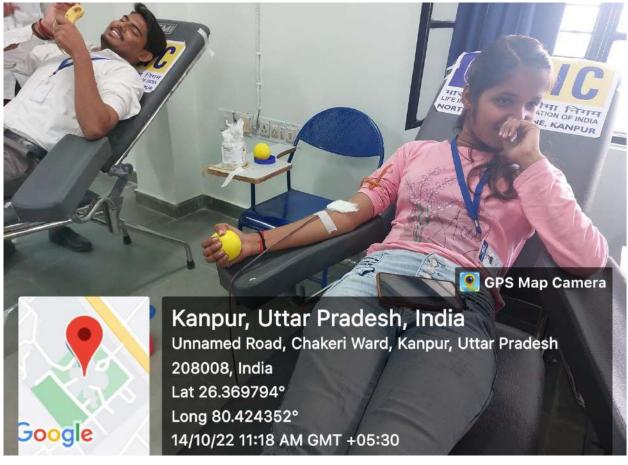

# **Blood Donation Camp on 14th October 2022**

#### "Donate blood and save lives"

Kanpur institute of Technology and Pharmacy organised the blood donation camp on 14<sup>th</sup> October 2022 at college campus. The purpose of this blood donation camp was to inspire blood donors and also to collect the blood of rare blood groups.

KITP has made all the arrangements for this blood donation camp and distributed certificates to the blood donors.

The blood donation camp was inaugurated by Dr. Sanjay Kala (Principal, G.S.V.M. Medical College, Kanpur), Mr.R. K Safar (secretary Red Cross Society, Kanpur) And Dr. Chandra Shekhar (Head In-charge Blood Bank) in the presence of Dr. Prashant Katiyar (Director KITP).

The camp ended at 4.00pm.A total of 50+ volunteers donated their blood. It was a proud moment for KITP to successfully organising this blood donation camp.