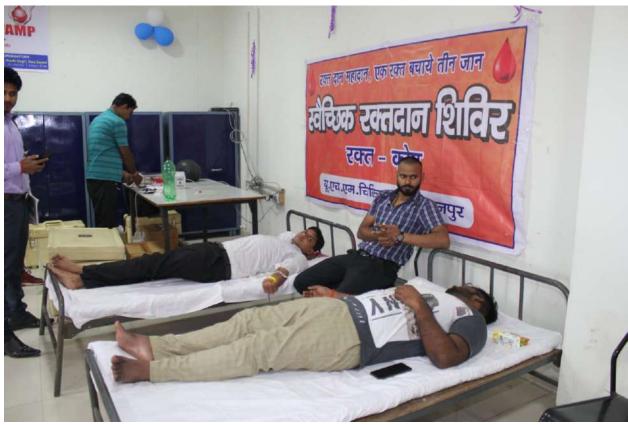

# **Blood Donation Camp on 14th October 2022**

#### "Donate blood and save lives"

Kanpur institute of Technology and Pharmacy organised the blood donation camp on 14<sup>th</sup> October 2022 at college campus. The purpose of this blood donation camp was to inspire blood donors and also to collect the blood of rare blood groups.

KITP has made all the arrangements for this blood donation camp and distributed certificates to the blood donors.

The blood donation camp was inaugurated by Dr. Sanjay Kala (Principal, G.S.V.M. Medical College, Kanpur), Mr.R. K Safar (secretary Red Cross Society, Kanpur) And Dr. Chandra Shekhar (Head In-charge Blood Bank) in the presence of Dr. Prashant Katiyar (Director KITP).

The camp ended at 4.00pm.A total of 50+ volunteers donated their blood. It was a proud moment for KITP to successfully organising this blood donation camp.