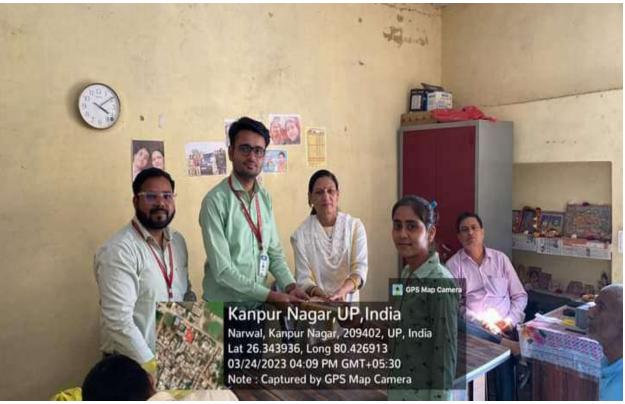

#### Awareness Program on the occassion of World Tuberculosis Day

On 24<sup>th</sup> March 2023, Social Club of Kanpur Institute of Technology and Pharmacy conducted awareness program and distribution of Chikki and Biscuits to village Subhauli on the occasion of World Tuberculosis Day. The distributions were done to the villagers and also they were educated about the Tuberculosis. The villagers were glad and felt valued to receive from college's side.