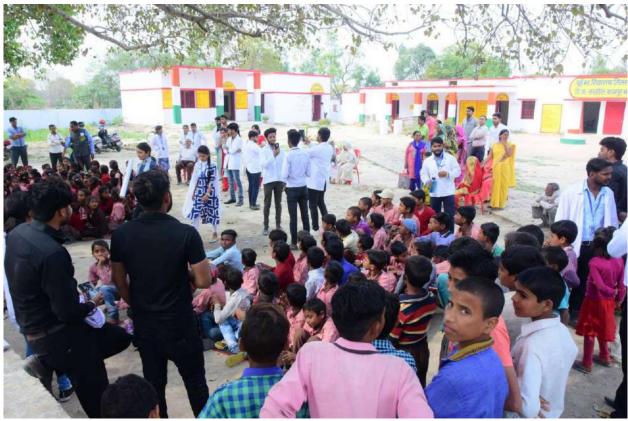

### Health Camp at Tilsehri village

Healthcare is a fundamental right of a human being which should be available for everyone and shouldn't be treated as a commodity only for those who can spend money to buy the services. With this perspective, Pharmaxia Society of B. Pharm. organised a Health Camp at Tilsehri village on 15<sup>th</sup> March 2019. Students of Kanpur Institute of Technology and Pharmacy participated as health care professionals. Various tests for checking Blood Pressure, Diabetes, Blood haemoglobin and Weight along with patient counselling was administered. A nukkad Natak was also performed by the students. Dr Rashid Rafi and Eye Mitra Association supported the camp by their dental and eye check-up. This health camp was coordinated by Head of Department (B. Pharm.)- Esha Yadav and Pharmaxia Society In-charge- Ms Shipra Omar and other faculty members.