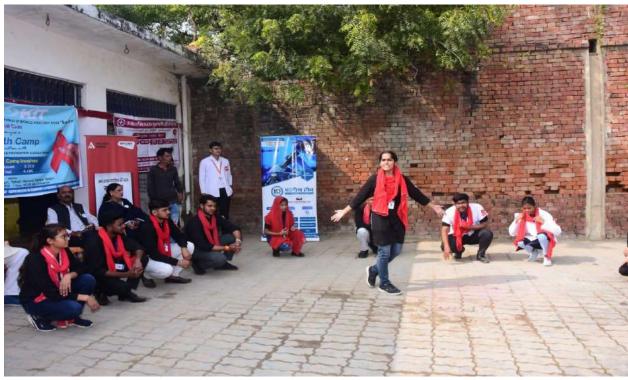

On the World AIDS Day 1<sup>st</sup> December 2022, KITP students visit a village Subhauli, Chakeri ward and organize the health camp for testing dibetes, ECG and Diagnosis of CBC parameters, BP monitoring etc. The Gram Pradhan Subhauli Mrs. Kiran Pandey was present as a chief guest on the occasion. Student of pharmacy department wear a red ribbon, also perform a nukkad natak, prepare posters and slogan by which aware to the villagers for HIV/AIDS.