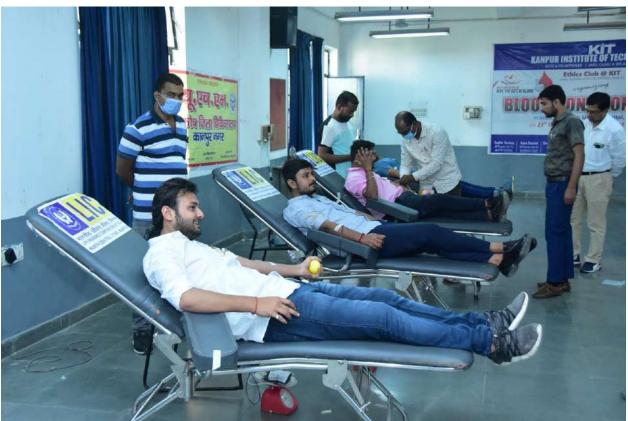

#### **Blood Donation Camp on 27<sup>th</sup> October 2021**

A great initiative of organizing a blood donation camp was taken by KITP, Kanpur in association with UHM hospital on 27<sup>th</sup> October 2021, Wednesday on the college campus by the Students' Welfare cell of the college.

The team from the UHM hospital of Kanpur including 2 doctors arrived at the college premises before the scheduled time and the program was started exactly at 11:00 AM as earlier notified.

Dr. Brajesh Varshney, Director KIT, Dr. Prashant Katiyar, Director KITP, Dean, HODs, and faculty members were assembled and were given a warm floral welcome.

Faculty members, students, non-teaching staff of the College, all donated blood. The donors were given refreshments to reenergize them as energy boosters. The donors were also provided with blood donating certificates by the UHM Hospital.

A total of 80 units of blood were collected in total and the program went till 3:30 PM. The college cooperated greatly with the medical team.

The team was too very satisfied with the program by the college.