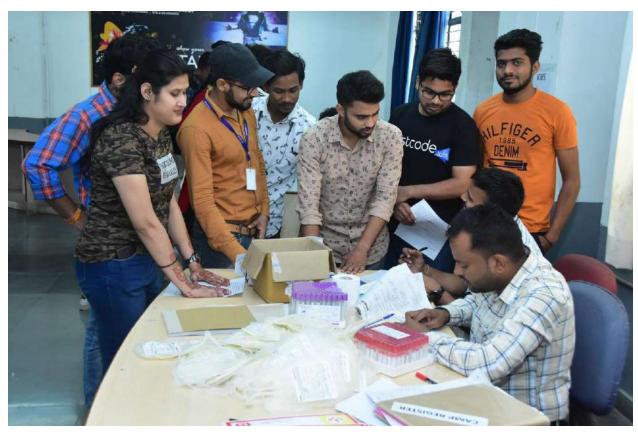

# **Blood Donation Camp on 14th October 2022**

#### "Donate blood and save lives"

Kanpur institute of Technology and Pharmacy organised the blood donation camp on 14<sup>th</sup> October 2022 at college campus. The purpose of this blood donation camp was to inspire blood donors and also to collect the blood of rare blood groups.

KITP has made all the arrangements for this blood donation camp and distributed certificates to the blood donors.

The blood donation camp was inaugurated by Dr. Sanjay Kala (Principal, G.S.V.M. Medical College, Kanpur), Mr.R. K Safar (secretary Red Cross Society, Kanpur) And Dr. Chandra Shekhar (Head In-charge Blood Bank) in the presence of Dr. Prashant Katiyar (Director KITP).

The camp ended at 4.00pm.A total of 50+ volunteers donated their blood. It was a proud moment for KITP to successfully organising this blood donation camp.