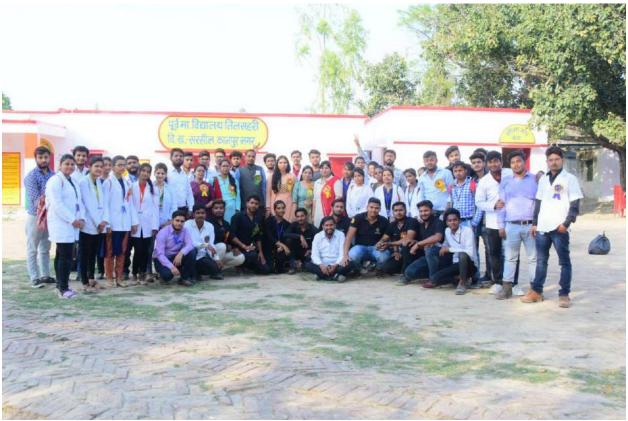

### Health Camp at Tilsehri village

Healthcare is a fundamental right of a human being which should be available for everyone and shouldn't be treated as a commodity only for those who can spend money to buy the services. With this perspective, Pharmaxia Society of B. Pharm. organised a Health Camp at Tilsehri village on 15<sup>th</sup> March 2019. Students of Kanpur Institute of Technology and Pharmacy participated as health care professionals. Various tests for checking Blood Pressure, Diabetes, Blood haemoglobin and Weight along with patient counselling was administered. A nukkad Natak was also performed by the students. Dr Rashid Rafi and Eye Mitra Association supported the camp by their dental and eye check-up. This health camp was coordinated by Head of Department (B. Pharm.)- Esha Yadav and Pharmaxia Society In-charge- Ms Shipra Omar and other faculty members.