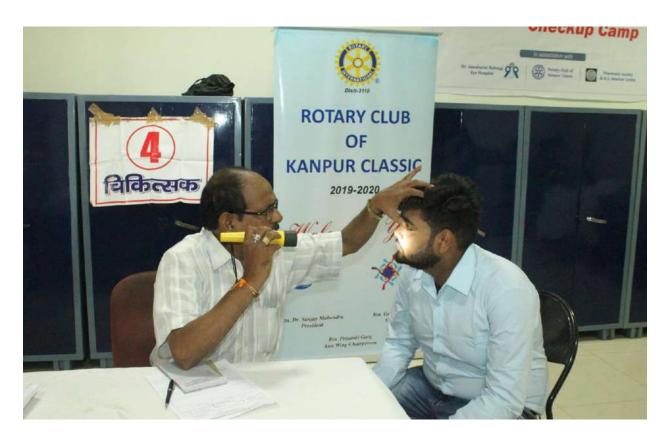

#### As it is said that- "Good health and good sense are two of life's greatest blessings."

The KITP family believes in prioritizing its members' health. We the KITians have always taken it as a significant concern when it comes to the health of our students, faculty and staff members. So, like always, we organised a health camp for various tests like Eye test, Blood Pressure, Orthopaedic test, Blood sugar and ENT check-ups. The camp was held in association with JL Rohatgi Hospital and Rotary Club of Kanpur Classic. Dr Aparna Mahendru inaugurated the camp. More than 450 students and 100 staff and faculty members benefited from the health camp. We are also thankful for the presence of Dr Brajesh Varshney Sir, Director Kanpur Institute of Technology & Dr Sambit Kumar Parida Sir, Director Kanpur Institute of Technology and Pharmacy.