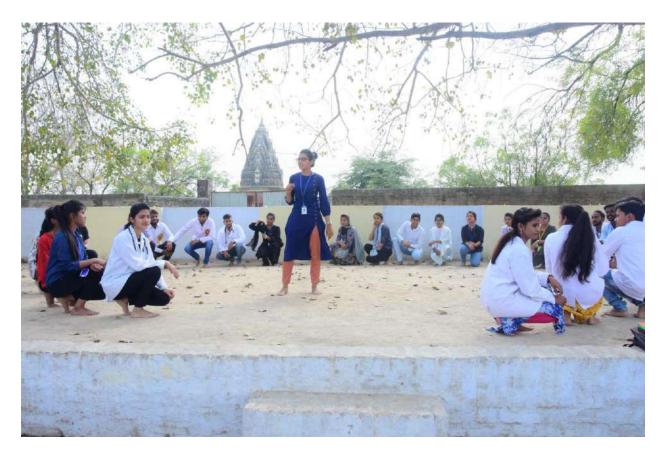

On the World AIDS Day 1<sup>st</sup> December 2022, KITP students visit a village Subhauli, Chakeri ward and organize the health camp for testing dibetes, ECG and Diagnosis of CBC parameters, BP monitoring etc. The Gram Pradhan Subhauli Mrs. Kiran Pandey was present as a chief guest on the occasion. Student of pharmacy department wear a red ribbon, also perform a nukkad natak, prepare posters and slogan by which aware to the villagers for HIV/AIDS.