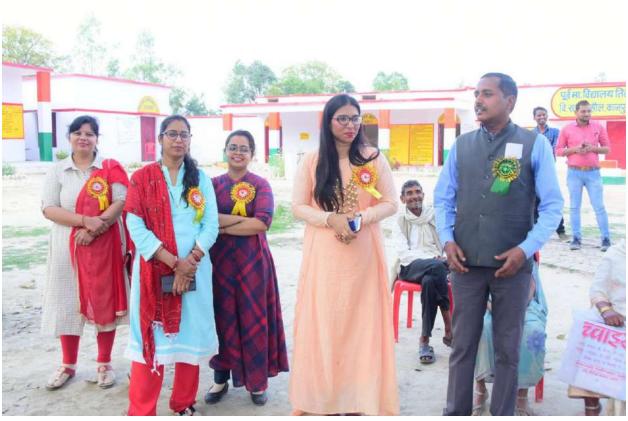

### Health Camp at Tilsehri village

Healthcare is a fundamental right of a human being which should be available for everyone and shouldn't be treated as a commodity only for those who can spend money to buy the services. With this perspective, Pharmaxia Society of B. Pharm. organised a Health Camp at Tilsehri village on 15<sup>th</sup> March 2019. Students of Kanpur Institute of Technology and Pharmacy participated as health care professionals. Various tests for checking Blood Pressure, Diabetes, Blood haemoglobin and Weight along with patient counselling was administered. A nukkad Natak was also performed by the students. Dr Rashid Rafi and Eye Mitra Association supported the camp by their dental and eye check-up. This health camp was coordinated by Head of Department (B. Pharm.)- Esha Yadav and Pharmaxia Society In-charge- Ms Shipra Omar and other faculty members.