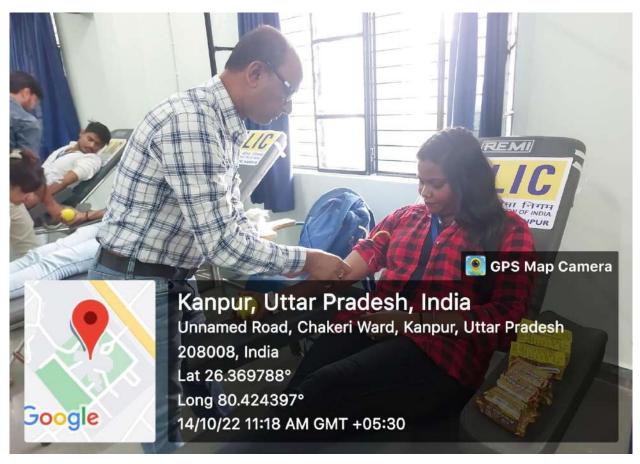

# **Blood Donation Camp on 14th October 2022**

#### "Donate blood and save lives"

Kanpur institute of Technology and Pharmacy organised the blood donation camp on 14<sup>th</sup> October 2022 at college campus. The purpose of this blood donation camp was to inspire blood donors and also to collect the blood of rare blood groups.

KITP has made all the arrangements for this blood donation camp and distributed certificates to the blood donors.

The blood donation camp was inaugurated by Dr. Sanjay Kala (Principal, G.S.V.M. Medical College, Kanpur), Mr.R. K Safar (secretary Red Cross Society, Kanpur) And Dr. Chandra Shekhar (Head In-charge Blood Bank) in the presence of Dr. Prashant Katiyar (Director KITP).