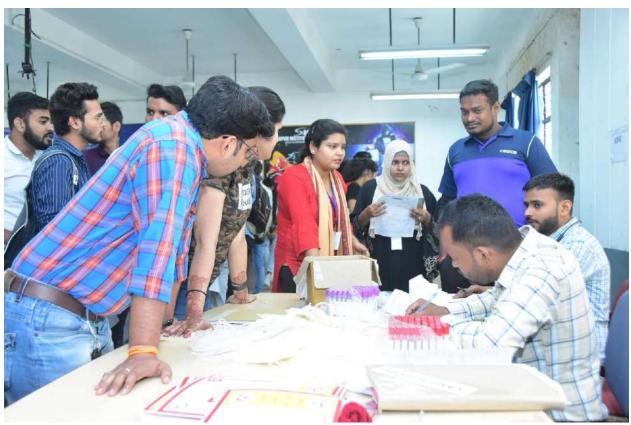

# **Blood Donation Camp on 14th October 2022**

#### "Donate blood and save lives"

Kanpur institute of Technology and Pharmacy organised the blood donation camp on 14<sup>th</sup> October 2022 at college campus. The purpose of this blood donation camp was to inspire blood donors and also to collect the blood of rare blood groups.

KITP has made all the arrangements for this blood donation camp and distributed certificates to the blood donors.

The blood donation camp was inaugurated by Dr. Sanjay Kala (Principal, G.S.V.M. Medical College, Kanpur), Mr.R. K Safar (secretary Red Cross Society, Kanpur) And Dr. Chandra Shekhar (Head In-charge Blood Bank) in the presence of Dr. Prashant Katiyar (Director KITP).

The camp ended at 4.00pm.A total of 50+ volunteers donated their blood. It was a proud moment for KITP to successfully organising this blood donation camp.