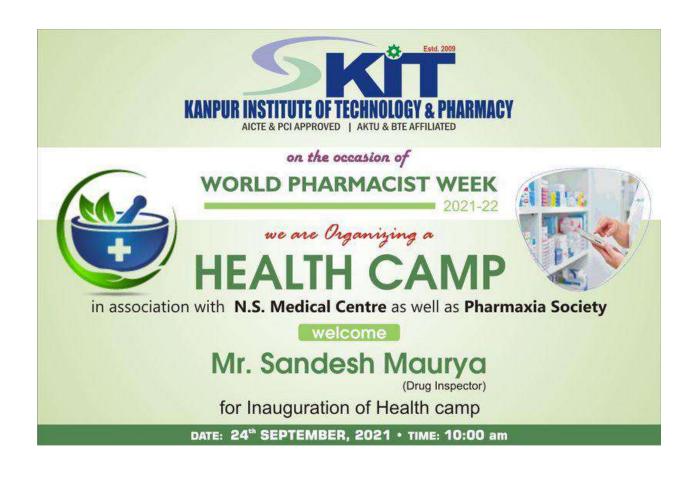

# Health Camp on 24<sup>th</sup> September, 2021

Kanpur Institute of Technology and Pharmacy celebrated World Pharmacist Week on  $24^{th}$  -25<sup>th</sup> September 2021 with a theme "Pharmacovigilance:- A Step Towards Patient Safety". On this occasion we organised Health camp which was inaugurated by Drug Inspector on  $24^{th}$  September 2021 at 10:00am