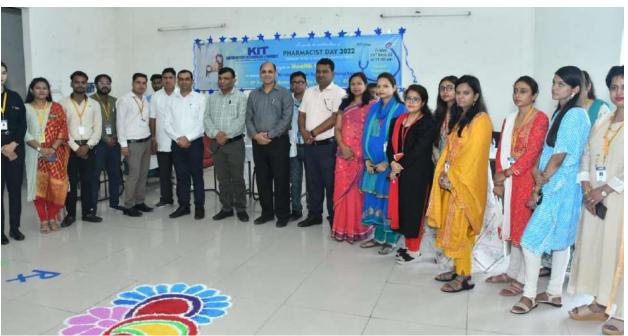

#### Free Health Checkup Camp

KITP organized a health camp in association with Krishna super specialty hospital, on the occasion of World Pharmacist Day on 25<sup>th</sup> September, 2022. Health parameters like- BP test and Diabetic test, Blood pressure check-up, ECG was done. Chief guest Dr. Sandesh Maurya, was present with his colleagues Dr. Ajeet Kumar and Dr. Ashish Sharma. On this occasion, rangoli competion, singing and dancing were also performed by students and winner students were awarded by director Dr. Prashant Kumar Katiyar.