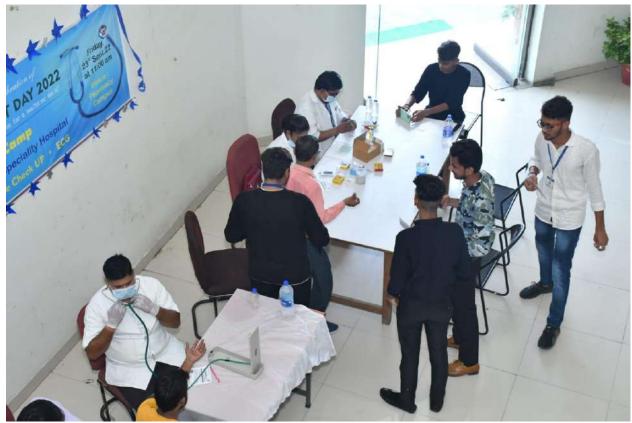

# Health Camp on 24<sup>th</sup> September, 2021

Kanpur Institute of Technology and Pharmacy celebrated World Pharmacist Week on  $24^{th}$  -25<sup>th</sup> September 2021 with a theme "Pharmacovigilance:- A Step Towards Patient Safety". On this occasion we organised Health camp which was inaugurated by Drug Inspector on  $24^{th}$  September 2021 at 10:00am

# Health Camp on 24th September, 2022

KITP is celebrated Pharmacy Week on 23<sup>rd</sup> and 24<sup>th</sup> September 2022 with a theme "Pharmacist United in Action for a Healthier World".

On this occasion institute organised Health camp on 23<sup>rd</sup> September 2022 which was inaugurated by Mr. Sandesh Maurya (Drug Inspector, Kanpur) at 11:00am onwards and Guest Lectures was conducted on 24<sup>th</sup> September 2022 by Mr. Raza Zaidi (Johnson & Johnson) and Mr. Shyam Singh (Molnycke Health Care Pvt. Ltd.)

**Venue: Pharmacy Campus** 