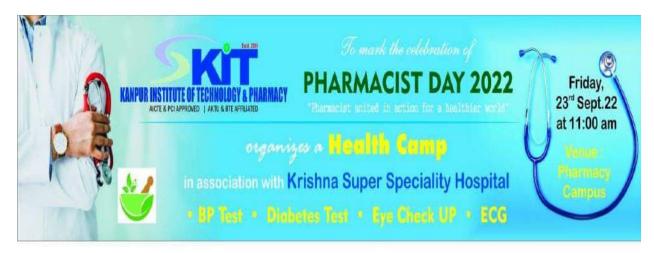

# Health Camp on 24th September, 2022

KITP is celebrated Pharmacy Week on 23<sup>rd</sup> and 24<sup>th</sup> September 2022 with a theme "Pharmacist United in Action for a Healthier World".

On this occasion institute organised Health camp on 23<sup>rd</sup> September 2022 which was inaugurated by Mr. Sandesh Maurya (Drug Inspector, Kanpur) at 11:00am onwards and Guest Lectures was conducted on 24<sup>th</sup> September 2022 by Mr. Raza Zaidi (Johnson & Johnson) and Mr. Shyam Singh (Molnycke Health Care Pvt. Ltd.)

**Venue: Pharmacy Campus** 