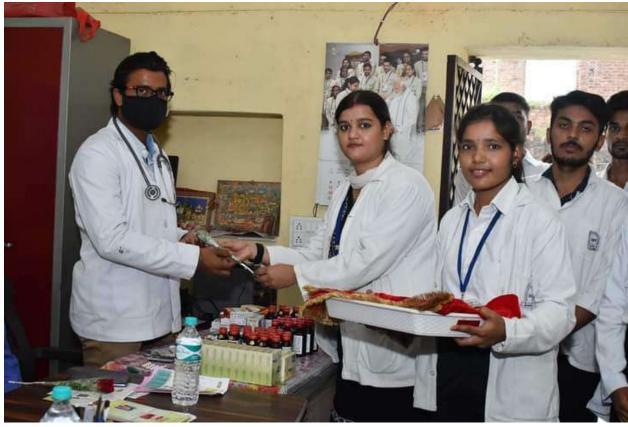

#### Free Health Checkup Camp

KITP organized a health camp in association with Krishna super specialty hospital, on the occasion of World Pharmacist Day on 25<sup>th</sup> September, 2022. Health parameters like- BP test and Diabetic test, Blood pressure check-up, ECG was done. Chief guest Dr. Sandesh Maurya, was present with his colleagues Dr. Ajeet Kumar and Dr. Ashish Sharma. On this occasion, rangoli competion, singing and dancing were also performed by students and winner students were awarded by director Dr. Prashant Kumar Katiyar.