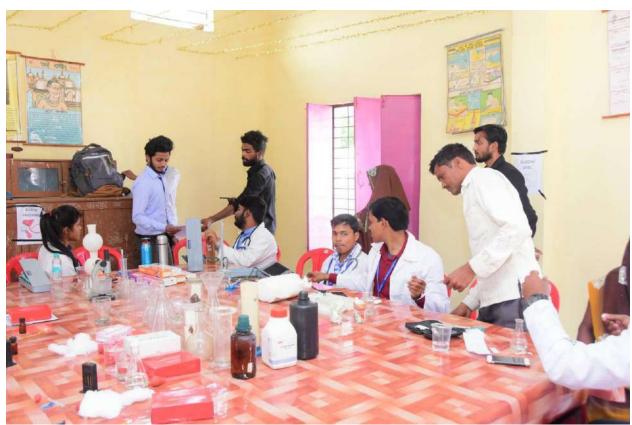

#### Free Health Checkup Camp

KITP organized a health camp in association with Krishna super specialty hospital, on the occasion of World Pharmacist Day on 25<sup>th</sup> September, 2022. Health parameters like- BP test and Diabetic test, Blood pressure check-up, ECG was done. Chief guest Dr. Sandesh Maurya, was present with his colleagues Dr. Ajeet Kumar and Dr. Ashish Sharma. On this occasion, rangoli competion, singing and dancing were also performed by students and winner students were awarded by director Dr. Prashant Kumar Katiyar.

#### Free Medical Camp

On the occasion of **World Pharmacist Day**, on 25<sup>th</sup> September 2021 a free medical camp was organized by the Kanpur Institute of Technology and Pharmacy and Ramadevi Medical Center Private Limited in village and post Shubhauli, Tehsil Narwal, District Kanpur Nagar.

Dr. Pawan Patel (Physician), Dr. Tripti Patel (Physician), Dr. Farha Khan (Gynaecologist), Mr. Ashish Tiwari (Coordinator & Marketing Head -Ramadevi Medical Centre), Mr. Govind along with Preeti, Madhuri, Anjali (Nursing Staff) were available and Various tests for checking Blood Pressure, Diabetes, Blood haemoglobin and Weight along with patient counselling was administered. A nukkad Natak was also performed by the students. Free Medicine related to their disease was distributed to the villagers. More than 250 villagers got their Health checked in the health camp. Director KITP-Dr. Prashant Kumar Katiyar, Dean's, HOD's and faculties appreciated the Initiative. The program was preceded by presenting the memento to our Guests.