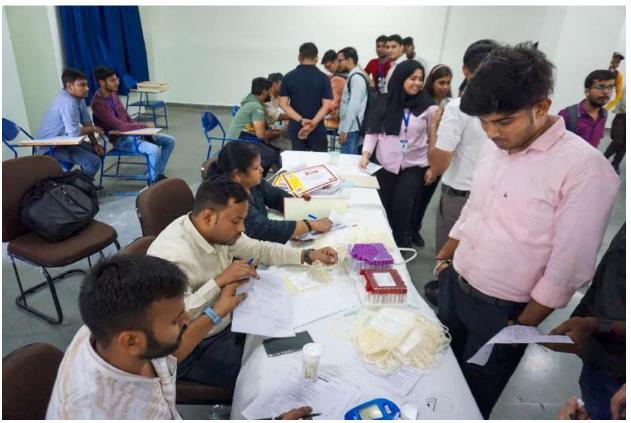

# **Blood Donation Camp on 14th October 2022**

#### "Donate blood and save lives"

Kanpur institute of Technology and Pharmacy organised the blood donation camp on 14<sup>th</sup> October 2022 at college campus. The purpose of this blood donation camp was to inspire blood donors and also to collect the blood of rare blood groups.

KITP has made all the arrangements for this blood donation camp and distributed certificates to the blood donors.

The blood donation camp was inaugurated by Dr. Sanjay Kala (Principal, G.S.V.M. Medical College, Kanpur), Mr.R. K Safar (secretary Red Cross Society, Kanpur) And Dr. Chandra Shekhar (Head In-charge Blood Bank) in the presence of Dr. Prashant Katiyar (Director KITP).