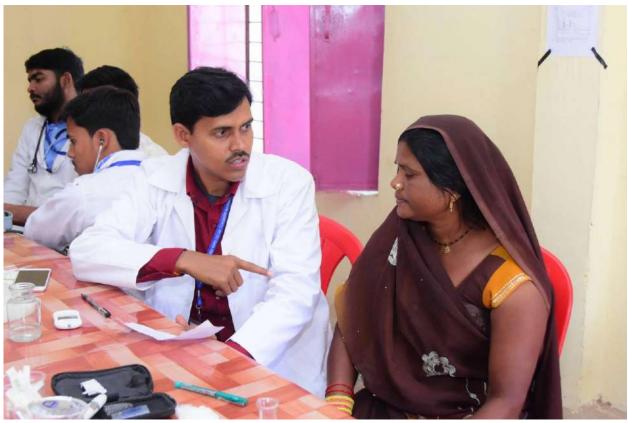

#### Free Health Checkup Camp

KITP organized a health camp in association with Krishna super specialty hospital, on the occasion of World Pharmacist Day on 25<sup>th</sup> September, 2022. Health parameters like- BP test and Diabetic test, Blood pressure check-up, ECG was done. Chief guest Dr. Sandesh Maurya, was present with his colleagues Dr. Ajeet Kumar and Dr. Ashish Sharma. On this occasion, rangoli competion, singing and dancing were also performed by students and winner students were awarded by director Dr. Prashant Kumar Katiyar.

#### Free Medical Camp

On the occasion of **World Pharmacist Day**, on 25<sup>th</sup> September 2021 a free medical camp was organized by the Kanpur Institute of Technology and Pharmacy and Ramadevi Medical Center Private Limited in village and post Shubhauli, Tehsil Narwal, District Kanpur Nagar.

Dr. Pawan Patel (Physician), Dr. Tripti Patel (Physician), Dr. Farha Khan (Gynaecologist), Mr. Ashish Tiwari (Coordinator & Marketing Head -Ramadevi Medical Centre), Mr. Govind along with Preeti, Madhuri, Anjali (Nursing Staff) were available and Various tests for checking Blood Pressure, Diabetes, Blood haemoglobin and Weight along with patient counselling was administered. A nukkad Natak was also performed by the students. Free Medicine related to their disease was distributed to the villagers. More than 250 villagers got their Health checked in the health camp. Director KITP-Dr. Prashant Kumar Katiyar, Dean's, HOD's and faculties appreciated the Initiative. The program was preceded by presenting the memento to our Guests.