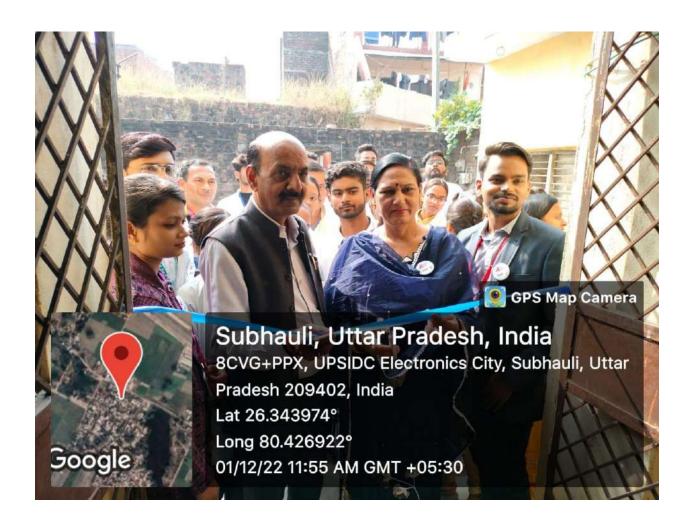

On the World AIDS Day 1<sup>st</sup> December 2022, KITP students visit a village Subhauli, Chakeri ward and organize the health camp for testing dibetes, ECG and Diagnosis of CBC parameters, BP monitoring etc. The Gram Pradhan Subhauli Mrs. Kiran Pandey was present as a chief guest on the occasion. Student of pharmacy department wear a red ribbon, also perform a nukkad natak, prepare posters and slogan by which aware to the villagers for HIV/AIDS.