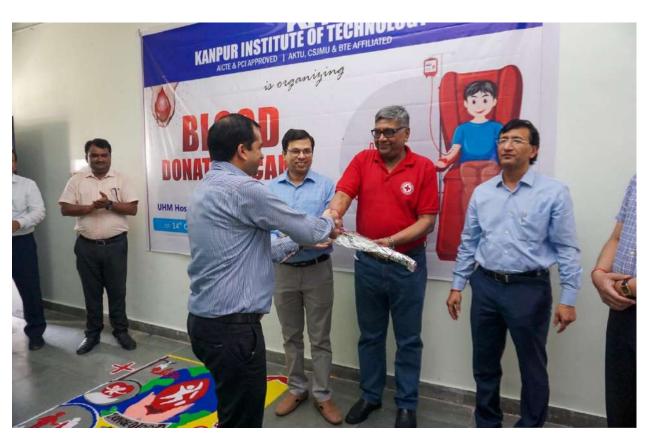

# **Blood Donation Camp on 14th October 2022**

#### "Donate blood and save lives"

Kanpur institute of Technology and Pharmacy organised the blood donation camp on 14<sup>th</sup> October 2022 at college campus. The purpose of this blood donation camp was to inspire blood donors and also to collect the blood of rare blood groups.

KITP has made all the arrangements for this blood donation camp and distributed certificates to the blood donors.

The blood donation camp was inaugurated by Dr. Sanjay Kala (Principal, G.S.V.M. Medical College, Kanpur), Mr.R. K Safar (secretary Red Cross Society, Kanpur) And Dr. Chandra Shekhar (Head In-charge Blood Bank) in the presence of Dr. Prashant Katiyar (Director KITP).