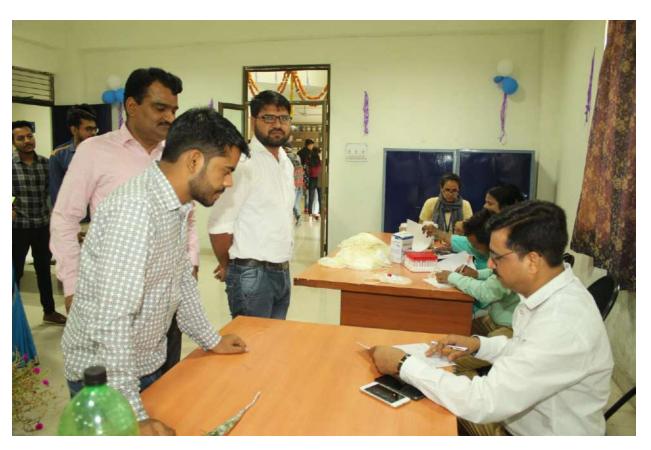

#### Free Health Checkup Camp

KITP organized a health camp in association with Krishna super specialty hospital, on the occasion of World Pharmacist Day on 25<sup>th</sup> September, 2022. Health parameters like- BP test and Diabetic test, Blood pressure check-up, ECG was done. Chief guest Dr. Sandesh Maurya, was present with his colleagues Dr. Ajeet Kumar and Dr. Ashish Sharma. On this occasion, rangoli competion, singing and dancing were also performed by students and winner students were awarded by director Dr. Prashant Kumar Katiyar.

#### Free Medical Camp

On the occasion of **World Pharmacist Day**, on 25<sup>th</sup> September 2021 a free medical camp was organized by the Kanpur Institute of Technology and Pharmacy and Ramadevi Medical Center Private Limited in village and post Shubhauli, Tehsil Narwal, District Kanpur Nagar.

Dr. Pawan Patel (Physician), Dr. Tripti Patel (Physician), Dr. Farha Khan (Gynaecologist), Mr. Ashish Tiwari (Coordinator & Marketing Head -Ramadevi Medical Centre), Mr. Govind along with Preeti, Madhuri, Anjali (Nursing Staff) were available and Various tests for checking Blood Pressure, Diabetes, Blood haemoglobin and Weight along with patient counselling was administered. A nukkad Natak was also performed by the students. Free Medicine related to their disease was distributed to the villagers. More than 250 villagers got their Health checked in the health camp. Director KITP-Dr. Prashant Kumar Katiyar, Dean's, HOD's and faculties appreciated the Initiative. The program was preceded by presenting the memento to our Guests.