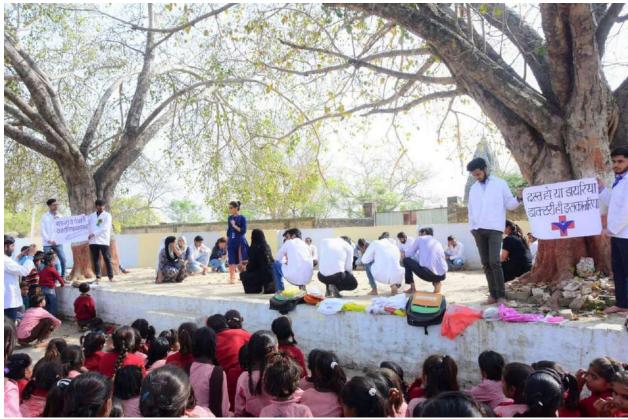

On the World AIDS Day 1<sup>st</sup> December 2022, KITP students visit a village Subhauli, Chakeri ward and organize the health camp for testing dibetes, ECG and Diagnosis of CBC parameters, BP monitoring etc. The Gram Pradhan Subhauli Mrs. Kiran Pandey was present as a chief guest on the occasion. Student of pharmacy department wear a red ribbon, also perform a nukkad natak, prepare posters and slogan by which aware to the villagers for HIV/AIDS.