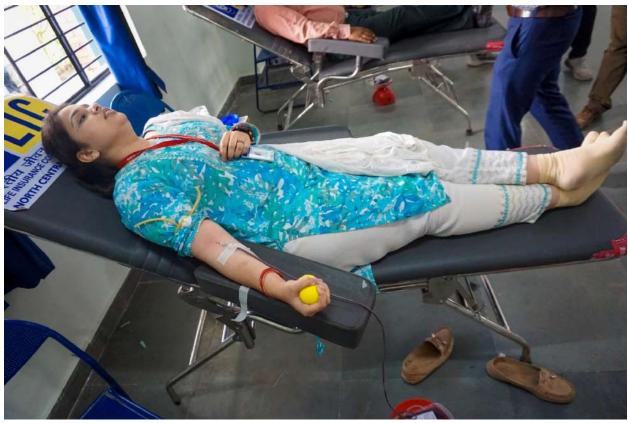

# **Blood Donation Camp on 14th October 2022**

#### "Donate blood and save lives"

Kanpur institute of Technology and Pharmacy organised the blood donation camp on 14<sup>th</sup> October 2022 at college campus. The purpose of this blood donation camp was to inspire blood donors and also to collect the blood of rare blood groups.

KITP has made all the arrangements for this blood donation camp and distributed certificates to the blood donors.

The blood donation camp was inaugurated by Dr. Sanjay Kala (Principal, G.S.V.M. Medical College, Kanpur), Mr.R. K Safar (secretary Red Cross Society, Kanpur) And Dr. Chandra Shekhar (Head In-charge Blood Bank) in the presence of Dr. Prashant Katiyar (Director KITP).