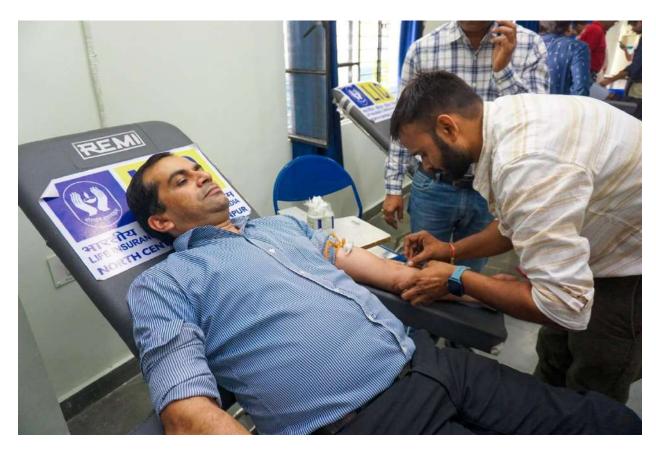

# **Blood Donation Camp on 14th October 2022**

#### "Donate blood and save lives"

Kanpur institute of Technology and Pharmacy organised the blood donation camp on 14<sup>th</sup> October 2022 at college campus. The purpose of this blood donation camp was to inspire blood donors and also to collect the blood of rare blood groups.

KITP has made all the arrangements for this blood donation camp and distributed certificates to the blood donors.

The blood donation camp was inaugurated by Dr. Sanjay Kala (Principal, G.S.V.M. Medical College, Kanpur), Mr.R. K Safar (secretary Red Cross Society, Kanpur) And Dr. Chandra Shekhar (Head In-charge Blood Bank) in the presence of Dr. Prashant Katiyar (Director KITP).