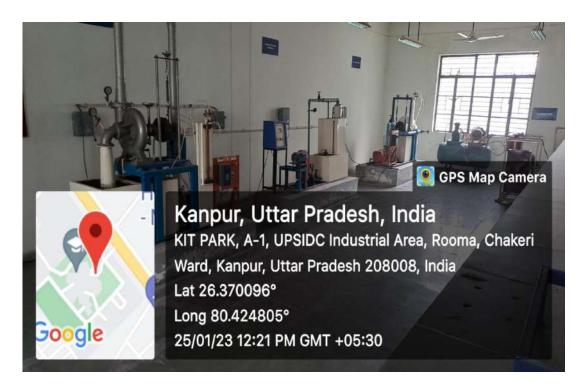

Lab 117: Fluid Mechanics Lab

Lab 118: Material Testing Lab

Lab 119: Computer Aided Machine Drawing Lab

Lab 120: Applied Thermodynamics Lab

Lab 121: Manufacturing Processes Lab

Lab 122: Foundation of computer science Lab