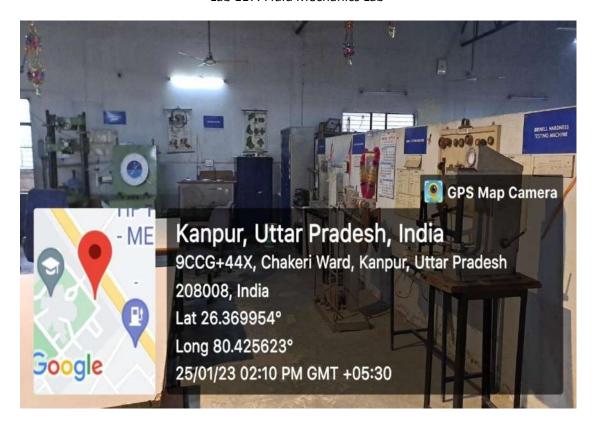

Lab 117: Fluid Mechanics Lab

Lab 118: Material Testing Lab

Lab 119: Computer Aided Machine Drawing Lab

Lab 120: Applied Thermodynamics Lab

Lab 121: Manufacturing Processes Lab

Lab 122: Foundation of computer science Lab