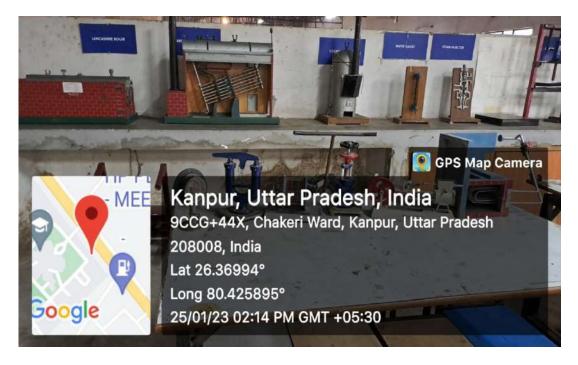

Lab 117: Fluid Mechanics Lab

Lab 118: Material Testing Lab

Lab 119: Computer Aided Machine Drawing Lab

Lab 120: Applied Thermodynamics Lab

Lab 121: Manufacturing Processes Lab

Lab 122: Foundation of computer science Lab