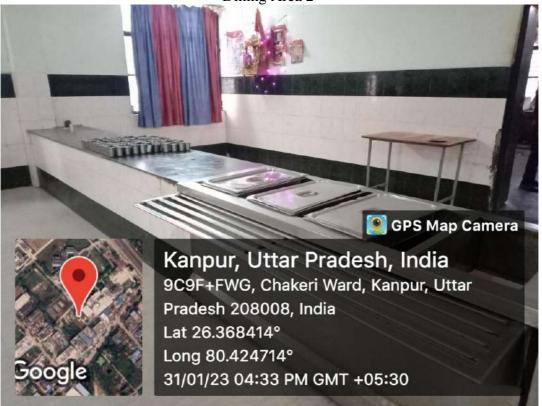

### Mess & Dining Area

Kanpur, Uttar Pradesh, India
9C9F+FWG, Chakeri Ward, Kanpur, Uttar
Pradesh 208008, India
Lat 26.368766°
Long 80.42498°
31/01/23 04:32 PM GMT +05:30

Dining Area 1

Dining Area 2

Dining Area 3