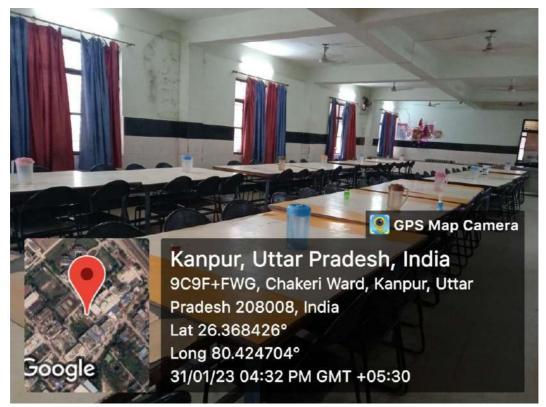

### Mess & Dining Area

Kanpur, Uttar Pradesh, India
9C9F+FWG, Chakeri Ward, Kanpur, Uttar
Pradesh 208008, India
Lat 26.368766°
Long 80.42498°
31/01/23 04:32 PM GMT +05:30

Dining Area 1

Dining Area 2

Dining Area 3