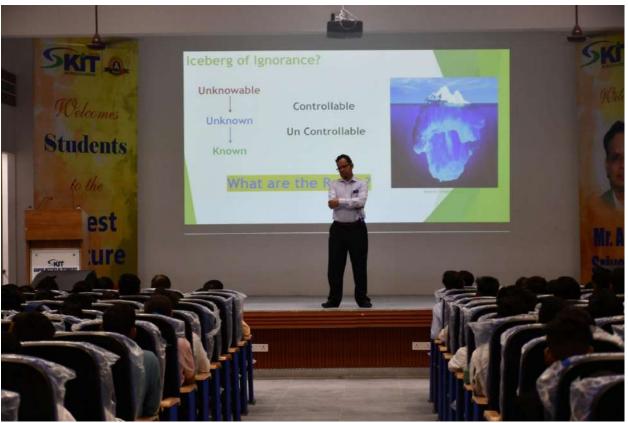

#### **Career Oriented Guest Lecture on 'Process Excellence'**

Kanpur Institute of Technology organised a career oriented guest lecture on 'Process Excellence' for its students, by Mr. Arvind Srivastava, working as CIM Specialist in BorgWarner Inc, USA on September 21, 2023. The guest speaker shared his corporate experience with students and enlightened them with valuable inputs for better preparation to get into the corporate environment, which was followed by a small question and answer session. The students gained insights on industry trends and were delighted to be a part of the event.

Management Members Shri Anil Verma, Shri Kumar Akshay, Director Dr. Brajesh Varshney, Deans, HODs and faculty members, were present during the session.