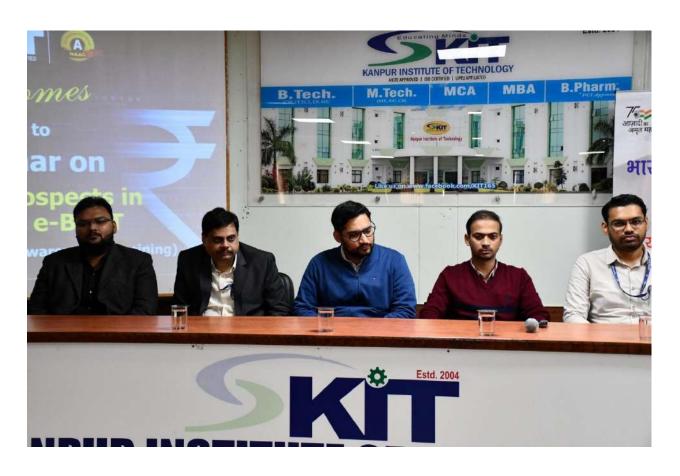

#### **Seminar on Future Career Prospects in RBI**

Training & Placement Cell and Department of Business Administration in association with Reserve Bank of India organised a seminar for the students of KIT on 06 December 2023 under the campaign, eBAAT (Electronic Banking Awareness and Training) for creating awareness regarding digital payment technicalities, digital payment frauds, and other issues related to digital banking sector.

Deputy General Manager – RBI – Kanpur Office; Mr. Akash Solanki addressed the students of KIT on the topic and explained the future scopes of banking sector, as well as possible and prevailing advancements in the field of online banking system. Manager – RBI – Mr. Ankush Gupta explained the students about future career prospects in RBI and informed the students, how a job in banking sector can change their life and make them successful professionals.

The event was followed by a short Q&A session, where the students of KIT who answered the questions were presented gift hampers by RBI.

Dean T&P Cell - Ms. Nidhi G Kapoor, HOD Business Administration - Mr. Faraz Khan, Manager T&P Cell - Mr. Mridul Bajpai and other faculty members were present during the session.