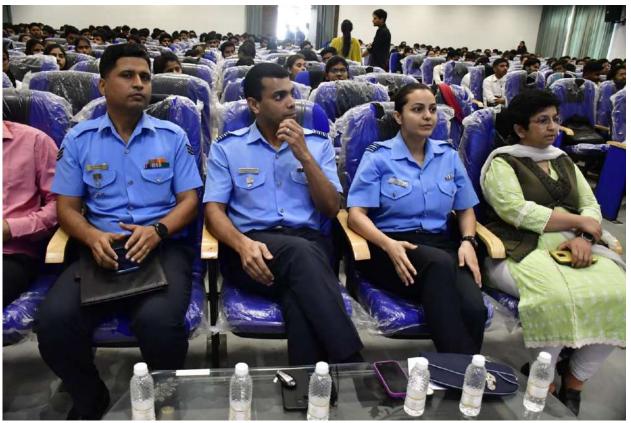

#### Seminar on 'Career opportunities in Indian Air Force'

Training and Placement Cell, Kanpur Institute of Technology in association with Indian Air Force organised a seminar on 'Career opportunities in Indian Air Force' on 13<sup>th</sup> March 2024, where the guest speakers guided the students about various job opportunities in IAF and possible ways to grab those opportunities.

The guest speakers from 402, Air Force Station, Kanpur - Wing Commander S Vivin Franklin Ajay, Flight Lieutenant Garima Pant and Sergeant R.S. Rathore visited the campus and provided insights to the students of KIT about the types of entries, selection process, commission types, perks and allowances, etc. in IAF.