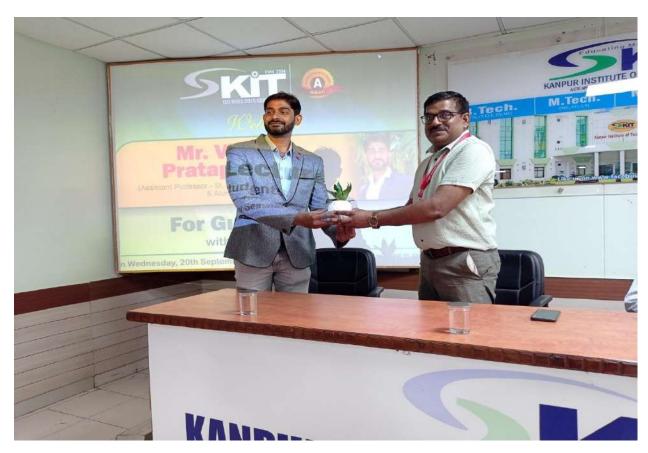

#### **Guest Lecture on 'Career Opportunities in Mechanical Engineering'**

KIT Alumni Association organized an inspirational guest lecture on 'Career Opportunities in Mechanical Engineering' for B. Tech. students, by their prestigious alumnus, Mr. Vikrant Pratap Bhatia, working as Assistant Professor in St. Francis Institute of Technology on September 20, 2023. The speaker shared his experience with students and enlightened them with valuable inputs for better preparation to get into the corporate environment. Director Dr. Brajesh Varshney had a meeting with Mr. Vikrant and appreciated his efforts in supporting his alma mater, Kanpur Institute of Technology in the form of knowledge sharing session for the students.

## Alumni Guest Lecture || 20th September, 2023

Dear Students,

KIT Alumni Association, Kanpur Institute of Technology is organizing a Guest Lecture on Scope of Career Building in Mechanical Engineering by Alumnus of KIT, Mr. Vikrant Pratap Bhatia (Assistant Professor - St. Francis Institute of Technology).