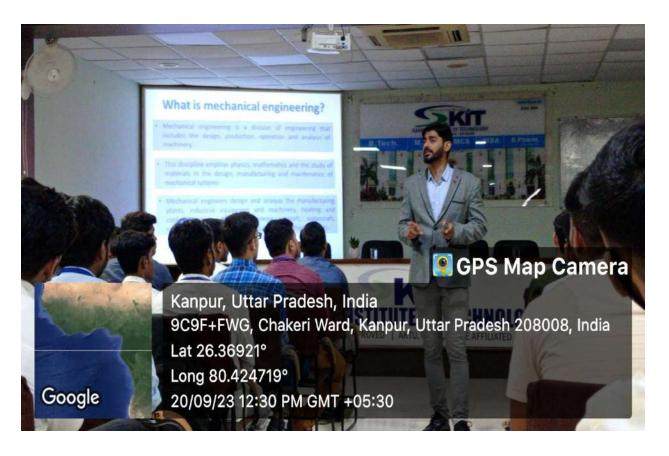

#### **Guest Lecture on 'Career Opportunities in Mechanical Engineering'**

KIT Alumni Association organized an inspirational guest lecture on 'Career Opportunities in Mechanical Engineering' for B. Tech. students, by their prestigious alumnus, Mr. Vikrant Pratap Bhatia, working as Assistant Professor in St. Francis Institute of Technology on September 20, 2023. The speaker shared his experience with students and enlightened them with valuable inputs for better preparation to get into the corporate environment. Director Dr. Brajesh Varshney had a meeting with Mr. Vikrant and appreciated his efforts in supporting his alma mater, Kanpur Institute of Technology in the form of knowledge sharing session for the students.