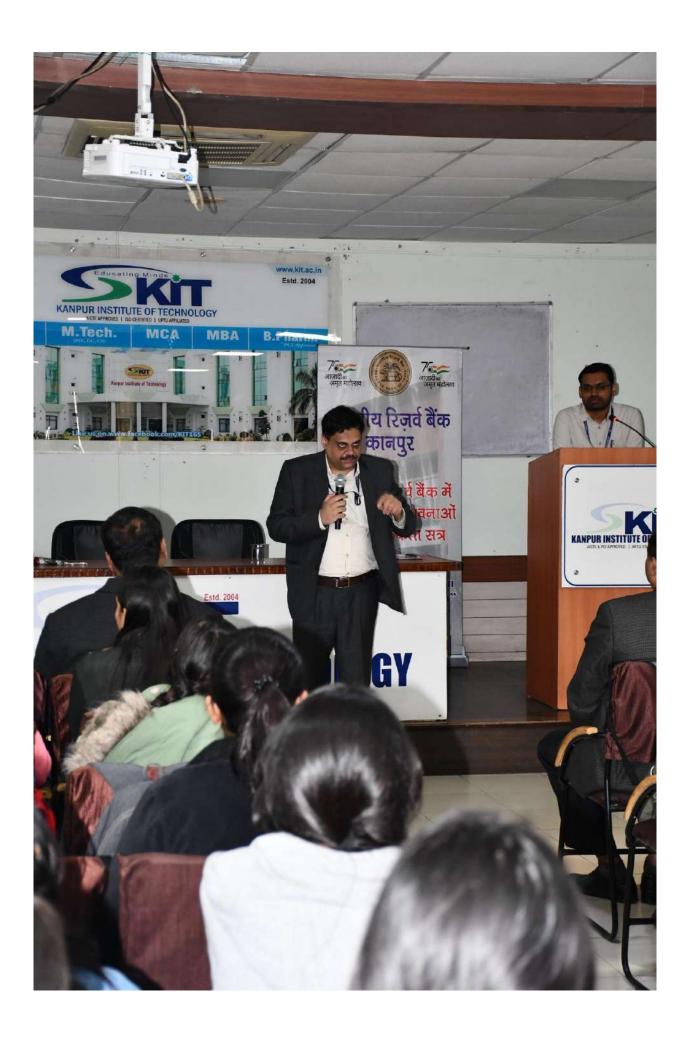

#### **Seminar on Future Career Prospects in RBI**

Training & Placement Cell and Department of Business Administration in association with Reserve Bank of India organised a seminar for the students of KIT on 06 December 2023 under the campaign, eBAAT (Electronic Banking Awareness and Training) for creating awareness regarding digital payment technicalities, digital payment frauds, and other issues related to digital banking sector.

Deputy General Manager – RBI – Kanpur Office; Mr. Akash Solanki addressed the students of KIT on the topic and explained the future scopes of banking sector, as well as possible and prevailing advancements in the field of online banking system. Manager – RBI – Mr. Ankush Gupta explained the students about future career prospects in RBI and informed the students, how a job in banking sector can change their life and make them successful professionals.