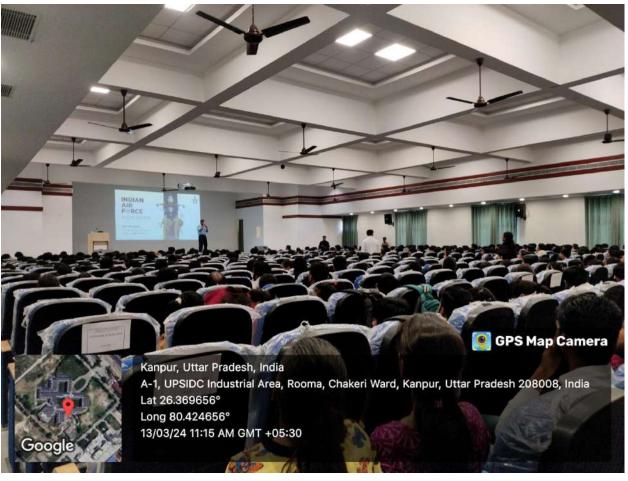

#### Seminar on 'Career opportunities in Indian Air Force'

Training and Placement Cell, Kanpur Institute of Technology in association with Indian Air Force organised a seminar on 'Career opportunities in Indian Air Force' on 13<sup>th</sup> March 2024, where the guest speakers guided the students about various job opportunities in IAF and possible ways to grab those opportunities.

The guest speakers from 402, Air Force Station, Kanpur - Wing Commander S Vivin Franklin Ajay, Flight Lieutenant Garima Pant and Sergeant R.S. Rathore visited the campus and provided insights to the students of KIT about the types of entries, selection process, commission types, perks and allowances, etc. in IAF.