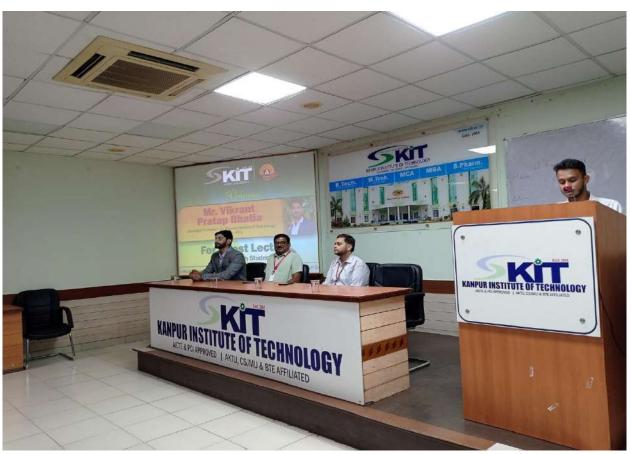

#### **Guest Lecture on 'Career Opportunities in Mechanical Engineering'**

KIT Alumni Association organized an inspirational guest lecture on 'Career Opportunities in Mechanical Engineering' for B. Tech. students, by their prestigious alumnus, Mr. Vikrant Pratap Bhatia, working as Assistant Professor in St. Francis Institute of Technology on September 20, 2023. The speaker shared his experience with students and enlightened them with valuable inputs for better preparation to get into the corporate environment. Director Dr. Brajesh Varshney had a meeting with Mr. Vikrant and appreciated his efforts in supporting his alma mater, Kanpur Institute of Technology in the form of knowledge sharing session for the students.

## Alumni Guest Lecture || 20th September, 2023

Dear Students,

KIT Alumni Association, Kanpur Institute of Technology is organizing a Guest Lecture on Scope of Career Building in Mechanical Engineering by Alumnus of KIT, Mr. Vikrant Pratap Bhatia (Assistant Professor - St. Francis Institute of Technology).