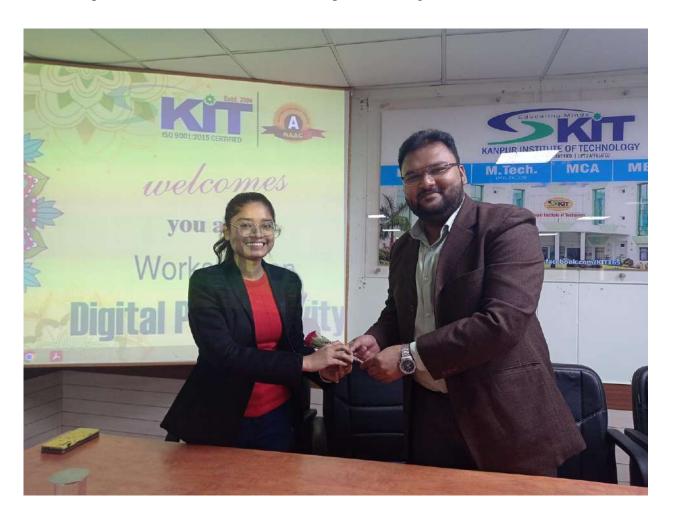

#### **Workshop on Digital Productivity**

Training & Placement Cell and Department of Business Administration, Kanpur Institute of Technology in association with UNICEF; organised a workshop under partnership with YuWaah on Digital Productivity for the students of Management on 01<sup>st</sup> December, 2023.

The students gained insights on how and why management of digital productivity enhances the skills and employability. The students also participated in an online skill enhancement module, which was facilitated by UNICEF. The students were also offered free certificates for this value addition course on Digital Productivity.

Dean T&P Cell - Ms. Nidhi G Kapoor, HOD Business Administration Mr. Faraz Khan and UNICEF representative Ms. Rinkle Gosain were present during the session.