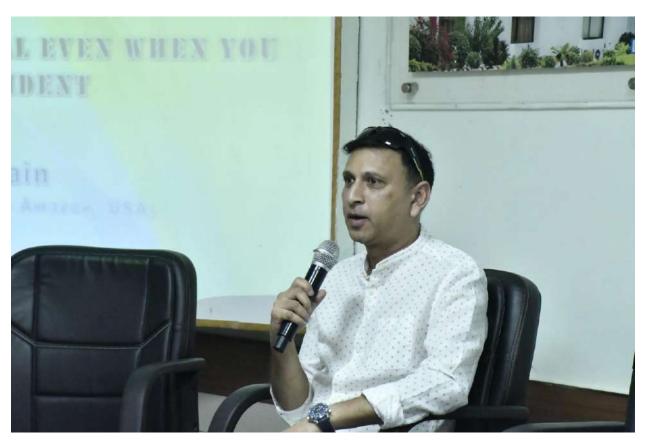

## Interactive Talk Show 'How to Achieve Your Goal Even When You Are Not Confident'

Training & Placement Cell, Kanpur Institute of Technology organised an interactive talk show for its students on 11<sup>th</sup> March 2024, on an interesting topic 'How to achieve your goal even when you are not confident'.

Management Member Mr. Vipul Jain and guest speaker & Head of Data Engineering – Amazon (USA) Mr. Tarun Jain addressed the students through this talk show, where the insight of getting into such a reputed organization at a senior position was shared with the students.