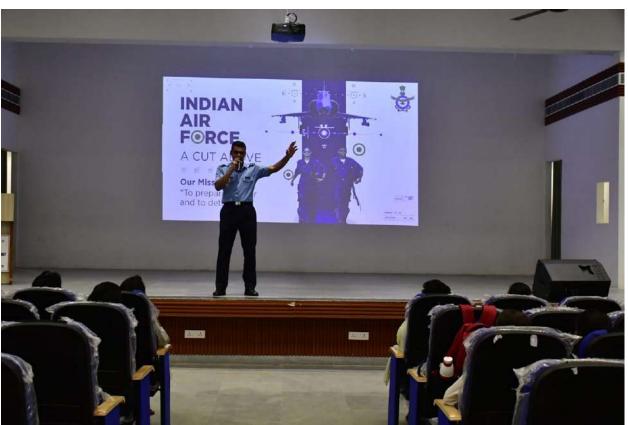

#### Seminar on 'Career opportunities in Indian Air Force'

Training and Placement Cell, Kanpur Institute of Technology in association with Indian Air Force organised a seminar on 'Career opportunities in Indian Air Force' on 13<sup>th</sup> March 2024, where the guest speakers guided the students about various job opportunities in IAF and possible ways to grab those opportunities.

The guest speakers from 402, Air Force Station, Kanpur - Wing Commander S Vivin Franklin Ajay, Flight Lieutenant Garima Pant and Sergeant R.S. Rathore visited the campus and provided insights to the students of KIT about the types of entries, selection process, commission types, perks and allowances, etc. in IAF.