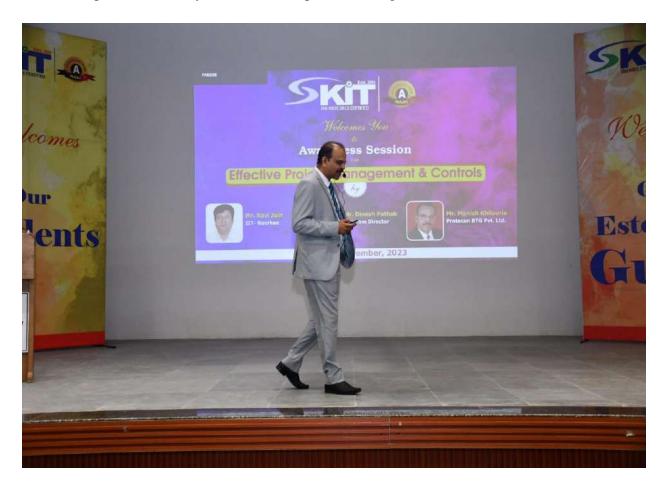

## **Guest Lecture on 'Effective Project Management & Controls'**

On 30<sup>th</sup> November, 2023, Training and Placement Cell, Kanpur Institute of Technology organised a guest lecture on 'Effective Project Management & Controls' by certified Program Management Professional and Civil Engineer, Mr. Manish Khilauria and Author – TV9 and Program Director, Mr. Dinesh Pathak for the students of B.Tech courses.

The students of KIT learnt about the importance of project management, employment scenarios of project management and guided the students on how to choose correct professional course for success in life.

Director-Dr. Brajesh Varshney, Dean-Administration Dr. R.K Pandey, Dean-T&P Cell Ms. Nidhi G Kapoor, and faculty members were present during the session.