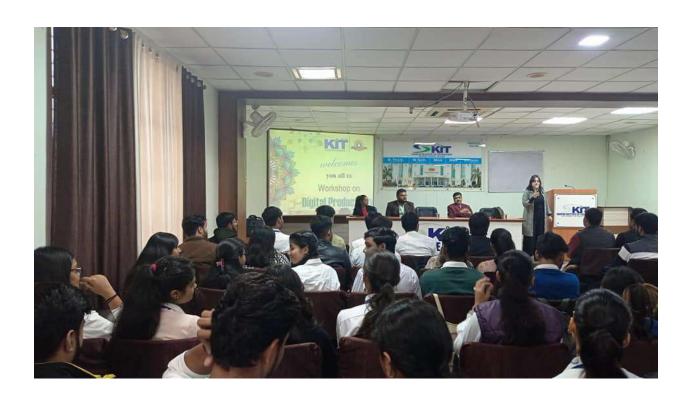

#### **Workshop on Digital Productivity**

Training & Placement Cell and Department of Business Administration, Kanpur Institute of Technology in association with UNICEF; organised a workshop under partnership with YuWaah on Digital Productivity for the students of Management on 01<sup>st</sup> December, 2023.

The students gained insights on how and why management of digital productivity enhances the skills and employability. The students also participated in an online skill enhancement module, which was facilitated by UNICEF. The students were also offered free certificates for this value addition course on Digital Productivity.

Dean T&P Cell - Ms. Nidhi G Kapoor, HOD Business Administration Mr. Faraz Khan and UNICEF representative Ms. Rinkle Gosain were present during the session.