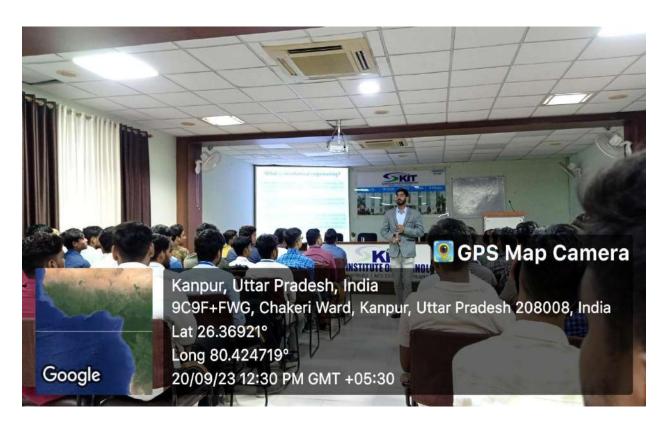

#### **Guest Lecture on 'Career Opportunities in Mechanical Engineering'**

KIT Alumni Association organized an inspirational guest lecture on 'Career Opportunities in Mechanical Engineering' for B. Tech. students, by their prestigious alumnus, Mr. Vikrant Pratap Bhatia, working as Assistant Professor in St. Francis Institute of Technology on September 20, 2023. The speaker shared his experience with students and enlightened them with valuable inputs for better preparation to get into the corporate environment. Director Dr. Brajesh Varshney had a meeting with Mr. Vikrant and appreciated his efforts in supporting his alma mater, Kanpur Institute of Technology in the form of knowledge sharing session for the students.