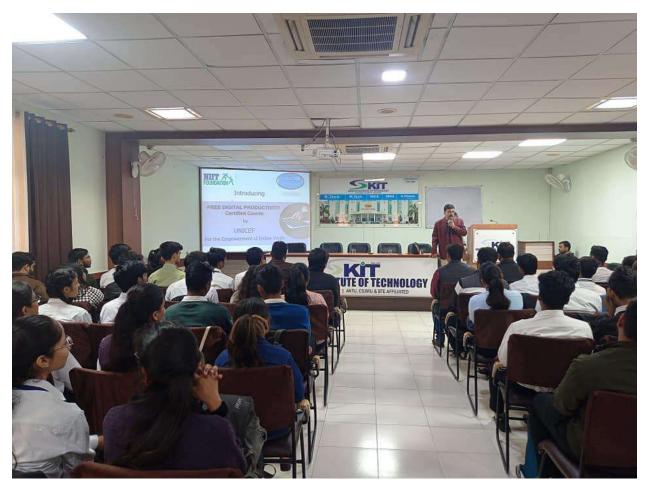

#### **Workshop on Digital Productivity**

Training & Placement Cell and Department of Business Administration, Kanpur Institute of Technology in association with UNICEF; organised a workshop under partnership with YuWaah on Digital Productivity for the students of Management on 01<sup>st</sup> December, 2023.

The students gained insights on how and why management of digital productivity enhances the skills and employability. The students also participated in an online skill enhancement module, which was facilitated by UNICEF. The students were also offered free certificates for this value addition course on Digital Productivity.

Dean T&P Cell - Ms. Nidhi G Kapoor, HOD Business Administration Mr. Faraz Khan and UNICEF representative Ms. Rinkle Gosain were present during the session.