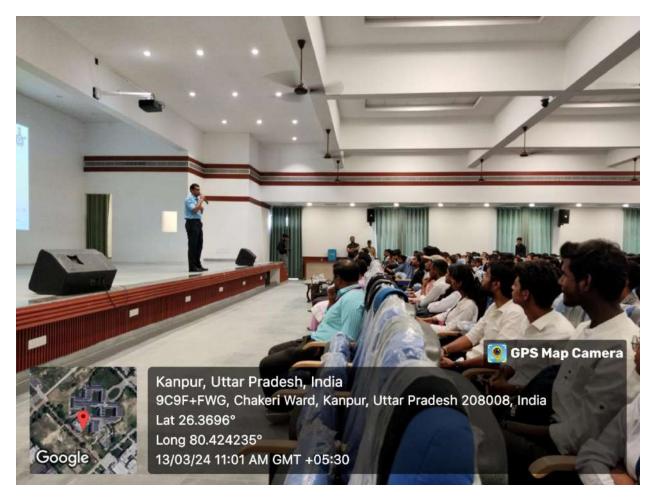

#### Seminar on 'Career opportunities in Indian Air Force'

Training and Placement Cell, Kanpur Institute of Technology in association with Indian Air Force organised a seminar on 'Career opportunities in Indian Air Force' on 13<sup>th</sup> March 2024, where the guest speakers guided the students about various job opportunities in IAF and possible ways to grab those opportunities.

The guest speakers from 402, Air Force Station, Kanpur - Wing Commander S Vivin Franklin Ajay, Flight Lieutenant Garima Pant and Sergeant R.S. Rathore visited the campus and provided insights to the students of KIT about the types of entries, selection process, commission types, perks and allowances, etc. in IAF.