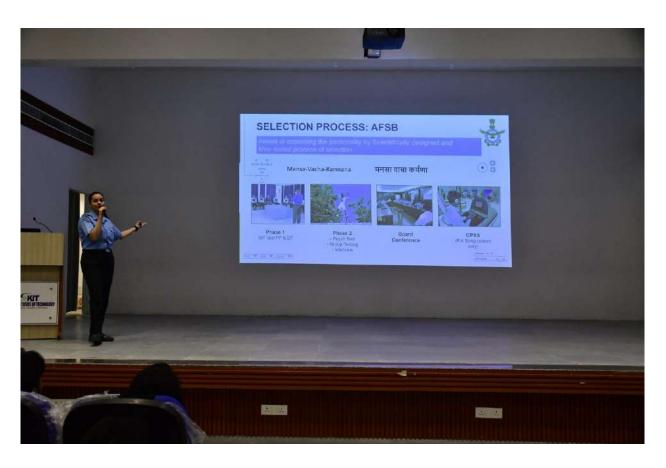

#### Seminar on 'Career opportunities in Indian Air Force'

Training and Placement Cell, Kanpur Institute of Technology in association with Indian Air Force organised a seminar on 'Career opportunities in Indian Air Force' on 13<sup>th</sup> March 2024, where the guest speakers guided the students about various job opportunities in IAF and possible ways to grab those opportunities.

The guest speakers from 402, Air Force Station, Kanpur - Wing Commander S Vivin Franklin Ajay, Flight Lieutenant Garima Pant and Sergeant R.S. Rathore visited the campus and provided insights to the students of KIT about the types of entries, selection process, commission types, perks and allowances, etc. in IAF.