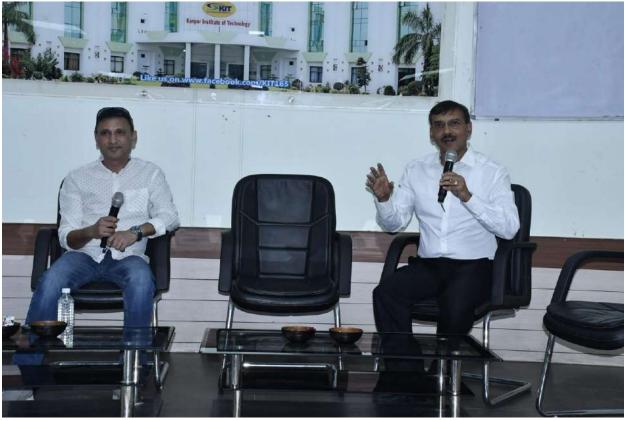

## Interactive Talk Show 'How to Achieve Your Goal Even When You Are Not Confident'

Training & Placement Cell, Kanpur Institute of Technology organised an interactive talk show for its students on 11<sup>th</sup> March 2024, on an interesting topic 'How to achieve your goal even when you are not confident'.

Management Member Mr. Vipul Jain and guest speaker & Head of Data Engineering – Amazon (USA) Mr. Tarun Jain addressed the students through this talk show, where the insight of getting into such a reputed organization at a senior position was shared with the students.

Guest of honour Ms. Darshan Jain, Management Member(s) Mr. Vipul Jain, Ms. Ruchi Jain, Mr. Vatsal Jain, Director Dr. Brajesh Varshney, Deans, HODs and faculty members were present during the session.