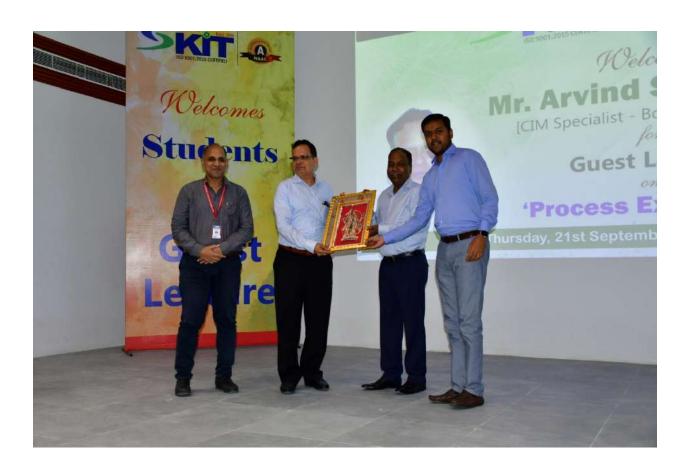

#### **Career Oriented Guest Lecture on 'Process Excellence'**

Kanpur Institute of Technology organised a career oriented guest lecture on 'Process Excellence' for its students, by Mr. Arvind Srivastava, working as CIM Specialist in BorgWarner Inc, USA on September 21, 2023. The guest speaker shared his corporate experience with students and enlightened them with valuable inputs for better preparation to get into the corporate environment, which was followed by a small question and answer session. The students gained insights on industry trends and were delighted to be a part of the event.

Management Members Shri Anil Verma, Shri Kumar Akshay, Director Dr. Brajesh Varshney, Deans, HODs and faculty members, were present during the session.