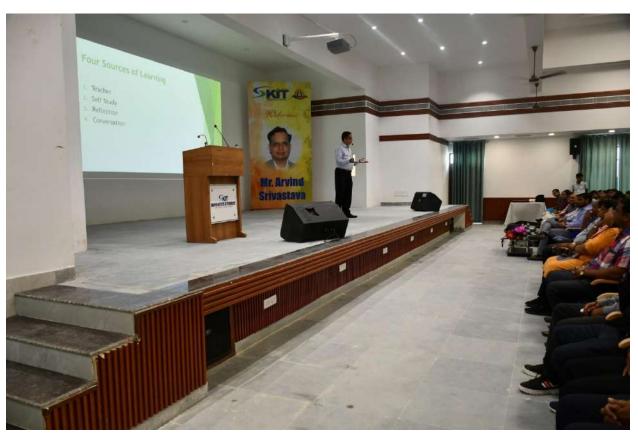

#### **Career Oriented Guest Lecture on 'Process Excellence'**

Kanpur Institute of Technology organised a career oriented guest lecture on 'Process Excellence' for its students, by Mr. Arvind Srivastava, working as CIM Specialist in BorgWarner Inc, USA on September 21, 2023. The guest speaker shared his corporate experience with students and enlightened them with valuable inputs for better preparation to get into the corporate environment, which was followed by a small question and answer session. The students gained insights on industry trends and were delighted to be a part of the event.